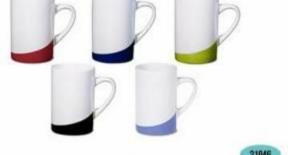

22050

09 <

Bag: Picnic bags

Bag: Insulated bags&coolers

Drinkware: Ceramic mugslcoffee mugs

Drinkware: Ceramic mugs(coffee mugs

Drinkware: Travel mugs

Drinkware: Travel mugs