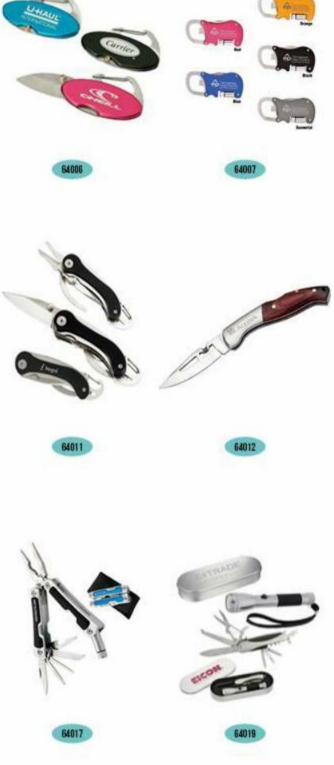

#### Desktop: Magnets clips

Desktop: Clock

Tools: Dynamo flashlight

Tools: Knivse

Tools: Tools

Outdoor&leisure: Golf products:Golf towels

711001

711001-1