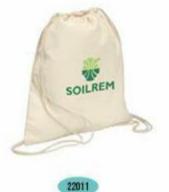

77

Travel wallets

Apparel: Outerwear

11010

Apparel: Golf shirts&polos

Bag: Back packs

Bag: Computer bags

22036