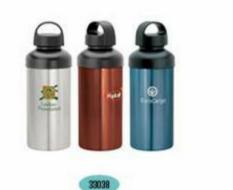

Drinkware: Sport&water bottles

22001

33002

Drinkware: Sport&water bottles

УМНОЖЕНИЯ 2.2. СВОЙСТВА СТІ С КО  $(a+b)^2 = a^2 + 2ab + b^2$ 1. a"= 1.  $(a-b)^2 = a^2 - 2ab + b^2$  $a^{2}-b^{2}=(a-b)\cdot(a+b)$  $2, a^{-x} = \frac{1}{a^{x}},$  $x^{3} + y^{3} = (x + y) \cdot (x^{2} - xy + y^{2})$  $x^{3}-y^{3} = (x-y) \cdot (x^{2} + xy + y^{2})$ 3.  $a^*a^* = a^{*+r}$ .  $(a+b)^3 = a^3 + 3a^2b + 3ab^2 + b^3$  $4. \frac{a^x}{a^y} = a^{x-y}.$  $(a-b)^3 = a^3 - 3a^2b + 3ab^2 - b^3$ а<sup>2</sup> + b<sup>2</sup> - не раскладывается 5.  $(a^x)^y = a^{xy}$  $(a + b + c)^2 = a^2 + b^2 + c^2 + 2ab + 2bc + 2ac$ 6.  $(ab)^{x} = a^{x}b^{x}$ .  $(a + b - c)^2 = a^2 + b^2 + c^2 + 2ab - 2bc - 2ac$ 14 Разложение на множители кнадратного трез 15. 7.  $a^{\pi} = \sqrt[\infty]{a}$ .  $(+bx + c = a(x - x_1)(x - x_2),$ 16. 8.  $a^n = \sqrt[n]{a^n}$ 9.  $\sqrt{a^2} = |a|$ .  $\tilde{D}$ ,  $D=b^2-4ac$  (cm. [2.3]) 17. 1 2aПри преобразовании выражения ми корилми часто удобным оказы разование корней в дробные сокращённого умножения мож провется непосредственным рас к и срем жением выражений. Mi MC C CE