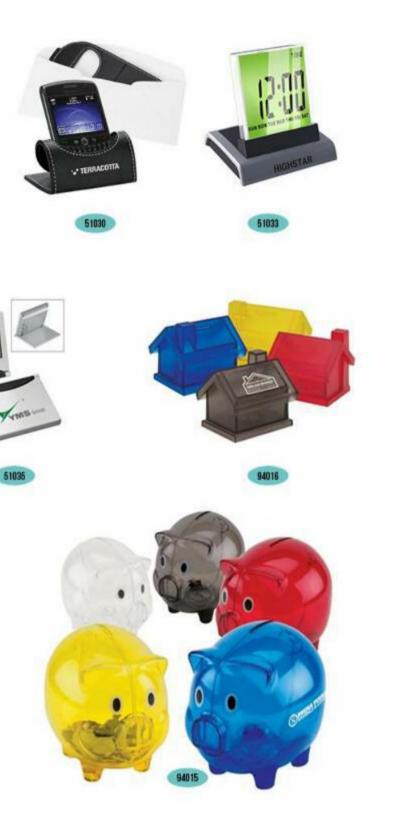

x_1)(x - x_2),$ 16. 8.  $a^n = \sqrt[n]{a^n}$ 9.  $\sqrt{a^2} = |a|$ .  $\tilde{D}$ ,  $D=b^2-4ac$  (cm. [2.3]) 17. 1 2aПри преобразовании выражения ми корилми часто удобным оказы разование корней в дробные сокращённого умножения мож провется непосредственным рас к и срем жением выражений. Mi MC C CE

#### Office stationery: Calculators



#### Office stationery: Calculators











5838 (58





































Office stationery: Calculators















































#### Office stationery: Ball Point Pens



Office stationery: Ball Point Pens





35 <







42074















43019

43025

43031

.

Office stationery: Novelty Pens











#### Office stationery: Notebooks





























#### Desktop: Desktop novelty items











#### Desktop: Magnets clips















Desktop: Clock











Tools: Dynamo flashlight









































Tools: Knivse



































Tools: Tools









Outdoor&leisure: Golf products:Golf towels



711001



711001-1

















Outdoor&leisure: Blankets









Outdoor&leisure: BBQ&Picnic









76015









































Outdoor&leisure: Folding chairs























78010





59 <











#### Technology: Usb flash drive









Technology: Cases, Bags & Organization









Home&kitchen: Aprons

































#### Wine&beverage accessories: Bottle openers















































wellness&safety: Stress balls



















Travels: Toiletry