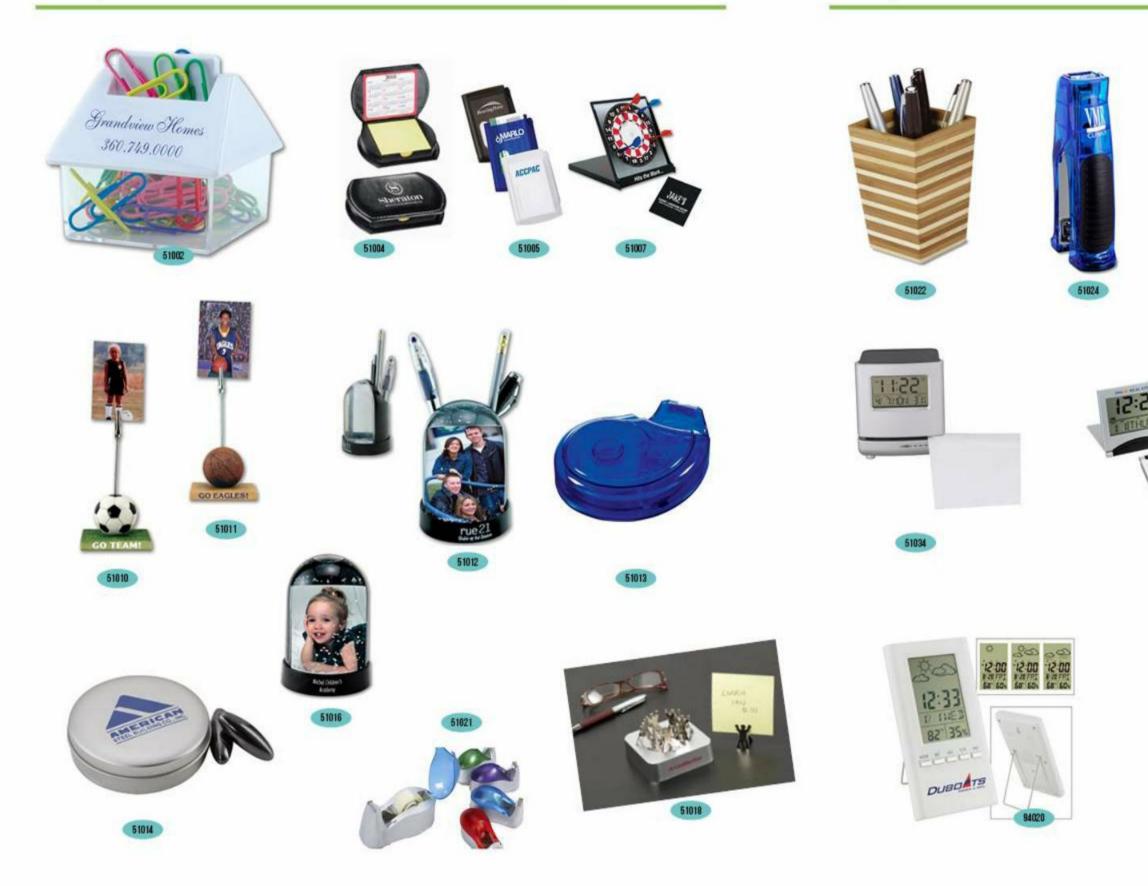

#### Desktop: Desktop novelty items

#### Desktop: Magnets clips

Desktop: Clock

Tools: Dynamo flashlight

Tools: Knivse

Tools: Tools

Outdoor&leisure: Golf products:Golf towels

711001

711001-1