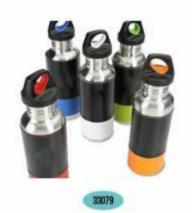

Drinkware: Sport&water bottles

22001

33002

Drinkware: Sport&water bottles

УМНОЖЕНИЯ 2.2. СВОЙСТВА СТІ С КО  $(a+b)^2 = a^2 + 2ab + b^2$ 1. a"= 1.  $(a-b)^2 = a^2 - 2ab + b^2$  $a^{2}-b^{2}=(a-b)\cdot(a+b)$  $2, a^{-x} = \frac{1}{a^{x}},$  $x^{3} + y^{3} = (x + y) \cdot (x^{2} - xy + y^{2})$  $x^{3}-y^{3} = (x-y) \cdot (x^{2} + xy + y^{2})$ 3.  $a^*a^* = a^{*+r}$ .  $(a+b)^3 = a^3 + 3a^2b + 3ab^2 + b^3$  $4. \frac{a^x}{a^y} = a^{x-y}.$  $(a-b)^3 = a^3 - 3a^2b + 3ab^2 - b^3$ а<sup>2</sup> + b<sup>2</sup> - не раскладывается 5.  $(a^x)^y = a^{xy}$  $(a + b + c)^2 = a^2 + b^2 + c^2 + 2ab + 2bc + 2ac$ 6.  $(ab)^{x} = a^{x}b^{x}$ .  $(a + b - c)^2 = a^2 + b^2 + c^2 + 2ab - 2bc - 2ac$ 14 Разложение на множители кнадратного трез 15. 7.  $a^{\pi} = \sqrt[\infty]{a}$ .  $(+bx + c = a(x - x_1)(x - x_2),$ 16. 8.  $a^n = \sqrt[n]{a^n}$ 9.  $\sqrt{a^2} = |a|$ .  $\tilde{D}$ ,  $D=b^2-4ac$  (cm. [2.3]) 17. 1 2aПри преобразовании выражения ми корилми часто удобным оказы разование корней в дробные сокращённого умножения мож провется непосредственным рас к и срем жением выражений. Mi MC C CE