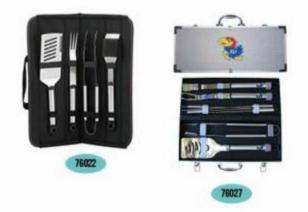

Outdoor&leisure: Blankets

Outdoor&leisure: BBQ&Picnic

76015

Outdoor&leisure: Folding chairs

78010

59 <