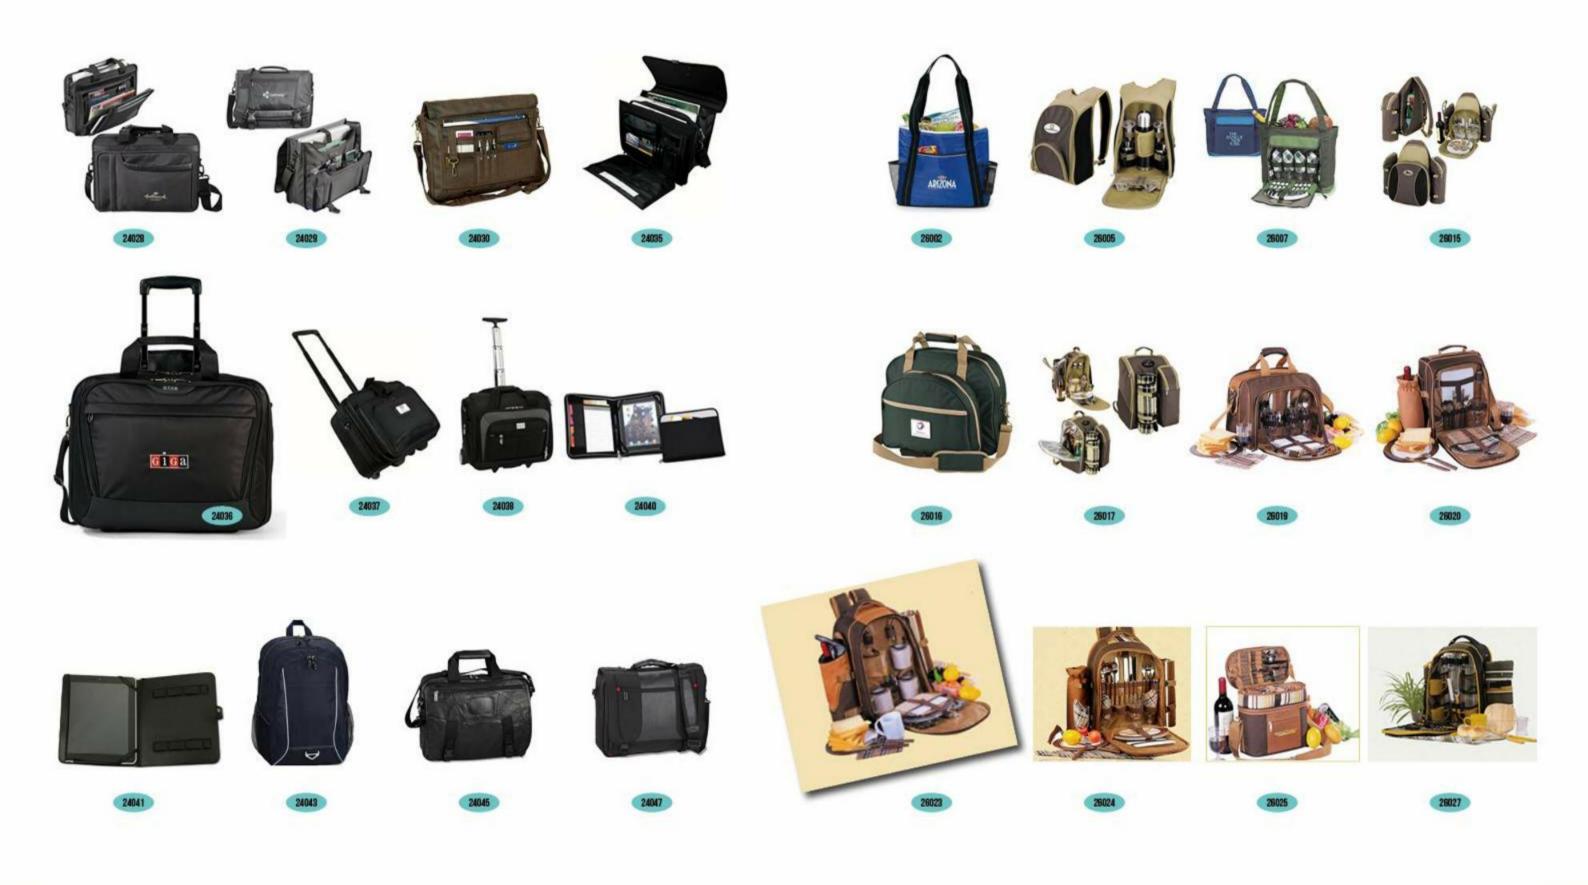

| 66             |
| Bottle openers                                        | 67             |
| Wine gift sets                                        | 69             |
| Wellness&safety                                       |                |
| First aid&medical<br>Stress balls                     | 71<br>72       |
| Travels                                               |                |
| Toiletry bags<br>Luggage tag                          | 74<br>75       |

77

Travel wallets



Apparel: Outerwear



11010





























Apparel: Golf shirts&polos





























































Bag: Back packs























Bag: Computer bags



22036









































22050

09 <























Bag: Picnic bags







Bag: Insulated bags&coolers

















































Drinkware: Ceramic mugslcoffee mugs































Drinkware: Ceramic mugs(coffee mugs









Drinkware: Travel mugs





































Drinkware: Travel mugs



















































Drinkware: Sport&water bottles



22001



33002























































Drinkware: Sport&water bottles





































































УМНОЖЕНИЯ 2.2. СВОЙСТВА СТІ С КО  $(a+b)^2 = a^2 + 2ab + b^2$ 1. a"= 1.  $(a-b)^2 = a^2 - 2ab + b^2$  $a^{2}-b^{2}=(a-b)\cdot(a+b)$  $2, a^{-x} = \frac{1}{a^{x}},$  $x^{3} + y^{3} = (x + y) \cdot (x^{2} - xy + y^{2})$  $x^{3}-y^{3} = (x-y) \cdot (x^{2} + xy + y^{2})$