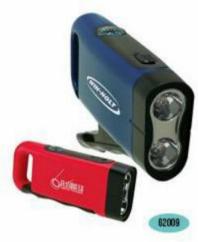

#### Desktop: Magnets clips

Desktop: Clock

Tools: Dynamo flashlight

Tools: Knivse

Tools: Tools

Outdoor&leisure: Golf products:Golf towels

711001

711001-1