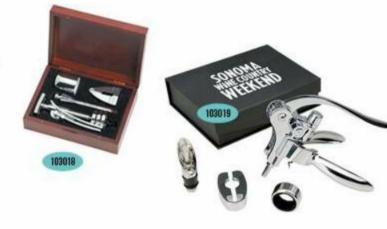

#### Tools

| Solar Flashlight  | 47 |
|-------------------|----|
| Dynamo flashlight | 48 |
| Knivse            | 50 |
| Tools             | 51 |

| Outdoor&leisure                                       |                |
|-------------------------------------------------------|----------------|
| Golf products<br>Golf towels<br>Golf umbrella         | 54<br>54<br>55 |
| Blankets<br>BBQ&Picnic<br>Folding chairs              | 56<br>57<br>59 |
| Technology                                            |                |
| Usb flash drive<br>Usb hub<br>Cases,Bags&Organization | 61<br>63<br>64 |
| Home&kitchen                                          |                |
| Aprons<br>Wine&beverage accessories                   | 66             |
| Bottle openers                                        | 67             |
| Wine gift sets                                        | 69             |
| Wellness&safety                                       |                |
| First aid&medical<br>Stress balls                     | 71<br>72       |
| Travels                                               |                |
| Toiletry bags<br>Luggage tag                          | 74<br>75       |