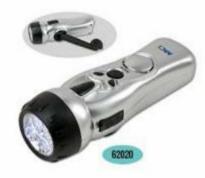

#### Desktop: Magnets clips

Desktop: Clock

Tools: Dynamo flashlight

Tools: Knivse

Tools: Tools

Outdoor&leisure: Golf products:Golf towels

711001

711001-1