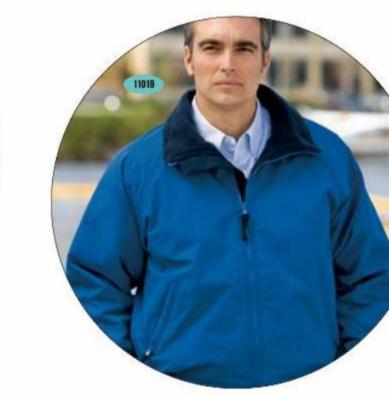

77

Travel wallets

Apparel: Outerwear

11010

Apparel: Golf shirts&polos

Bag: Back packs

Bag: Computer bags

22036