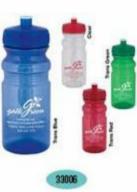

Drinkware: Sport&water bottles

22001

33002

Drinkware: Sport&water bottles

УМНОЖЕНИЯ 2.2. СВОЙСТВА СТІ С КО  $(a+b)^2 = a^2 + 2ab + b^2$ 1. a"= 1.  $(a-b)^2 = a^2 - 2ab + b^2$  $a^{2}-b^{2}=(a-b)\cdot(a+b)$  $2, a^{-x} = \frac{1}{a^{x}},$  $x^{3} + y^{3} = (x + y) \cdot (x^{2} - xy + y^{2})$  $x^{3}-y^{3} = (x-y) \cdot (x^{2} + xy + y^{2})$ 3.  $a^*a^* = a^{*+r}$ .  $(a+b)^3 = a^3 + 3a^2b + 3ab^2 + b^3$  $4. \frac{a^x}{a^y} = a^{x-y}.$  $(a-b)^3 = a^3 - 3a^2b + 3ab^2 - b^3$ а<sup>2</sup> + b<sup>2</sup> - не раскладывается 5.  $(a^x)^y = a^{xy}$  $(a + b + c)^2 = a^2 + b^2 + c^2 + 2ab + 2bc + 2ac$ 6.  $(ab)^{x} = a^{x}b^{x}$ .  $(a + b - c)^2 = a^2 + b^2 + c^2 + 2ab - 2bc - 2ac$ 14 Разложение на множители кнадратного трез 15. 7.  $a^{\pi} = \sqrt[\infty]{a}$ .  $(+bx + c = a(x - x_1)(x - x_2),$ 16. 8.  $a^n = \sqrt[n]{a^n}$ 9.  $\sqrt{a^2} = |a|$ .  $\tilde{D}$ ,  $D=b^2-4ac$  (cm. [2.3]) 17. 1 2aПри преобразовании выражения ми корилми часто удобным оказы разование корней в дробные сокращённого умножения мож провется непосредственным рас к и срем жением выражений. Mi MC C CE