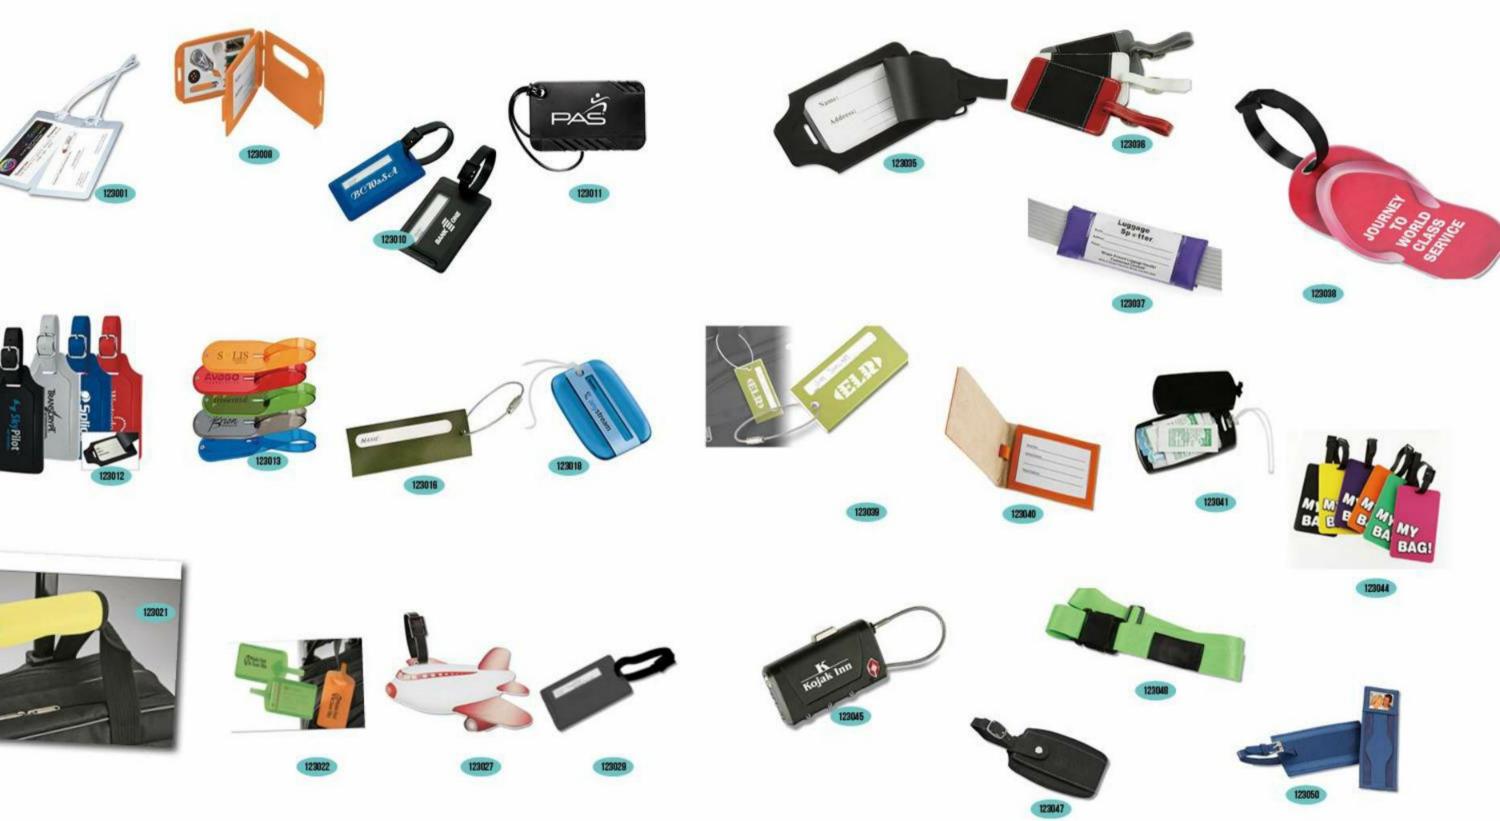

#### Wine&beverage accessories: Bottle openers

wellness&safety: Stress balls

Travels: Toiletry bags

Travels: Luggage tag