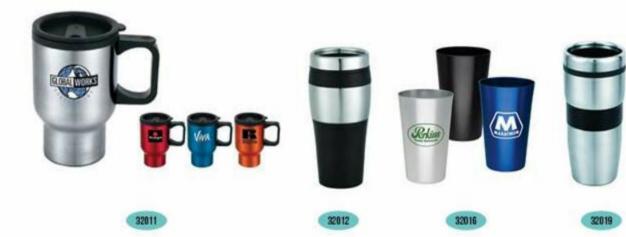

22050

09 <

Bag: Picnic bags

Bag: Insulated bags&coolers

Drinkware: Ceramic mugslcoffee mugs

Drinkware: Ceramic mugs(coffee mugs

Drinkware: Travel mugs

Drinkware: Travel mugs

Drinkware: Sport&water bottles

22001

33002

Drinkware: Sport&water bottles

УМНОЖЕНИЯ 2.2. СВОЙСТВА СТІ С КО  $(a+b)^2 = a^2 + 2ab + b^2$ 1. a"= 1.  $(a-b)^2 = a^2 - 2ab + b^2$  $a^{2}-b^{2}=(a-b)\cdot(a+b)$  $2, a^{-x} = \frac{1}{a^{x}},$  $x^{3} + y^{3} = (x + y) \cdot (x^{2} - xy + y^{2})$  $x^{3}-y^{3} = (x-y) \cdot (x^{2} + xy + y^{2})$ 3.  $a^*a^* = a^{*+r}$ .  $(a+b)^3 = a^3 + 3a^2b + 3ab^2 + b^3$  $4. \frac{a^x}{a^y} = a^{x-y}.$  $(a-b)^3 = a^3 - 3a^2b + 3ab^2 - b^3$ а<sup>2</sup> + b<sup>2</sup> - не раскладывается 5.  $(a^x)^y = a^{xy}$  $(a + b + c)^2 = a^2 + b^2 + c^2 + 2ab + 2bc + 2ac$ 6.  $(ab)^{x} = a^{x}b^{x}$ .  $(a + b - c)^2 = a^2 + b^2 + c^2 + 2ab - 2bc - 2ac$ 14 Разложение на множители кнадратного трез 15. 7.  $a^{\pi} = \sqrt[\infty]{a}$ .  $(+bx + c = a(x - x_1)(x - x_2),$ 16. 8.  $a^n = \sqrt[n]{a^n}$ 9.  $\sqrt{a^2} = |a|$ .  $\tilde{D}$ ,  $D=b^2-4ac$  (cm. [2.3]) 17. 1 2aПри преобразовании выражения ми корилми часто удобным оказы разование корней в дробные сокращённого умножения мож провется непосредственным рас к и срем жением выражений. Mi MC C CE