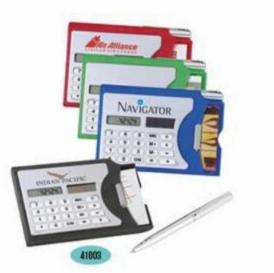

#### Office stationery

Drinkwar

| Calculators           | 31 |
|-----------------------|----|
| Ball Point Pens       | 35 |
| Gel Pens              | 37 |
| Novelty Pens          | 38 |
| Notebooks             | 40 |
| Desktop               |    |
| Desktop novelty items | 41 |
| Pen holder            | 43 |
| Magnets clips         | 44 |
| Clock                 | 45 |

#### Office stationery: Calculators

#### Office stationery: Calculators

5838 (58

Office stationery: Calculators