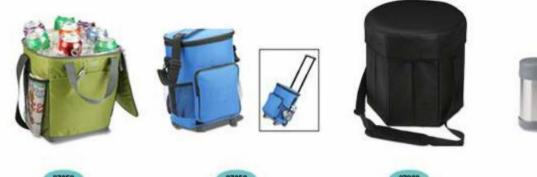

22050

09 <

Bag: Picnic bags

Bag: Insulated bags&coolers

Drinkware: Ceramic mugslcoffee mugs

Drinkware: Ceramic mugs(coffee mugs

Drinkware: Travel mugs

Drinkware: Travel mugs