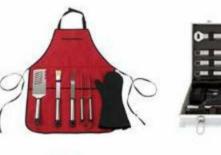

Outdoor&leisure: Blankets

Outdoor&leisure: BBQ&Picnic

76015

Outdoor&leisure: Folding chairs

78010

59 <