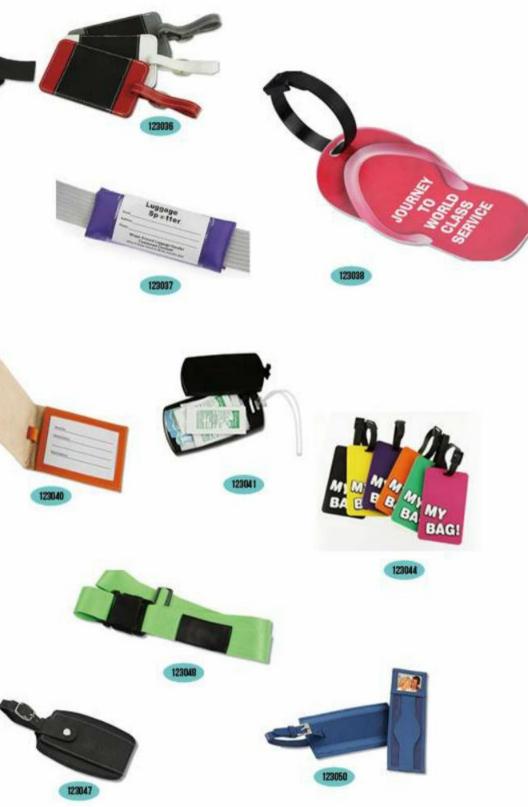

#### Wine&beverage accessories: Bottle openers

wellness&safety: Stress balls

Travels: Toiletry bags

Travels: Luggage tag