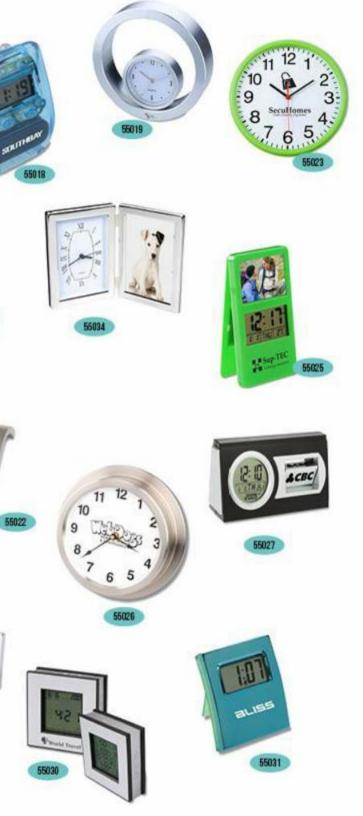

#### Office stationery

Drinkwar

| Calculators           | 31 |
|-----------------------|----|
| Ball Point Pens       | 35 |
| Gel Pens              | 37 |
| Novelty Pens          | 38 |
| Notebooks             | 40 |
| Desktop               |    |
| Desktop novelty items | 41 |
| Pen holder            | 43 |
| Magnets clips         | 44 |
| Clock                 | 45 |

#### Desktop: Magnets clips

Desktop: Clock

Tools: Dynamo flashlight

Tools: Knivse

Tools: Tools

Outdoor&leisure: Golf products:Golf towels

711001

711001-1