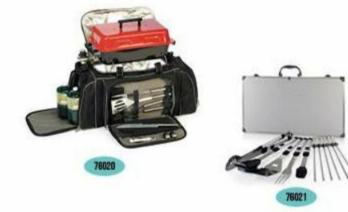

Outdoor&leisure: Blankets

Outdoor&leisure: BBQ&Picnic

76015

Outdoor&leisure: Folding chairs

78010

59 <