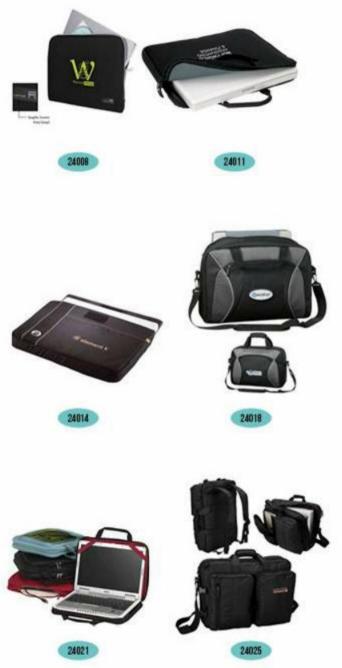

ssories                   | 66             |
| Bottle openers                                        | 67             |
| Wine gift sets                                        | 69             |
| Wellness&safety                                       |                |
| First aid&medical<br>Stress balls                     | 71<br>72       |
| Travels                                               |                |
| Toiletry bags<br>Luggage tag                          | 74<br>75       |

77

Travel wallets



Apparel: Outerwear



11010





























Apparel: Golf shirts&polos





























































Bag: Back packs























Bag: Computer bags



22036









































22050

09 <























Bag: Picnic bags







Bag: Insulated bags&coolers

















































Drinkware: Ceramic mugslcoffee mugs































Drinkware: Ceramic mugs(coffee mugs









Drinkware: Travel mugs





































Drinkware: Travel mugs



















































Drinkware: Sport&water bottles



22001



33002























































Drinkware: Sport&water bottles





































































УМНОЖЕНИЯ 2.2. СВОЙСТВА СТІ С КО  $(a+b)^2 = a^2 + 2ab + b^2$ 1. a"= 1.  $(a-b)^2 = a^2 - 2ab + b^2$  $a^{2}-b^{2}=(a-b)\cdot(a+b)$  $2, a^{-x} = \frac{1}{a^{x}},$  $x^{3} + y^{3} = (x + y) \cdot (x^{2} - xy + y^{2})$  $x^{3}-y^{3} = (x-y) \cd