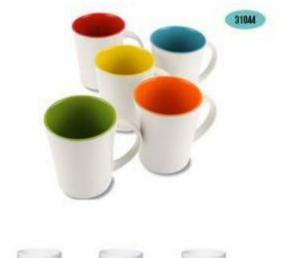

22050

09 <

Bag: Picnic bags

Bag: Insulated bags&coolers

Drinkware: Ceramic mugslcoffee mugs

Drinkware: Ceramic mugs(coffee mugs

Drinkware: Travel mugs

Drinkware: Travel mugs