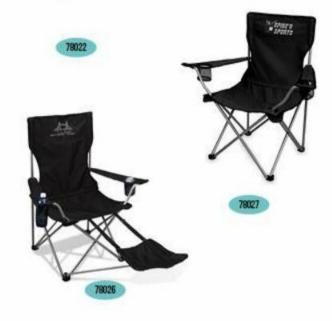

Outdoor&leisure: Blankets

Outdoor&leisure: BBQ&Picnic

76015

Outdoor&leisure: Folding chairs

78010

59 <