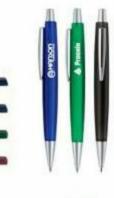

#### Office stationery: Ball Point Pens

Office stationery: Ball Point Pens

35 <

42074

43019

43025

43031

.