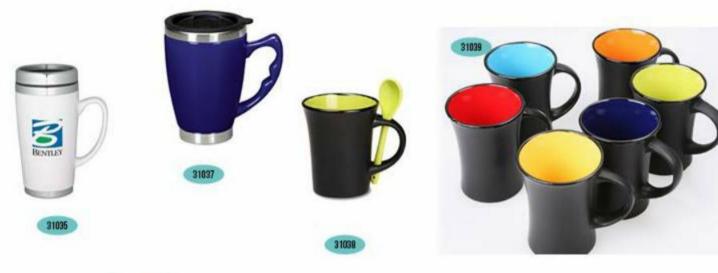

22050

09 <

Bag: Picnic bags

Bag: Insulated bags&coolers

Drinkware: Ceramic mugslcoffee mugs

Drinkware: Ceramic mugs(coffee mugs

Drinkware: Travel mugs

Drinkware: Travel mugs