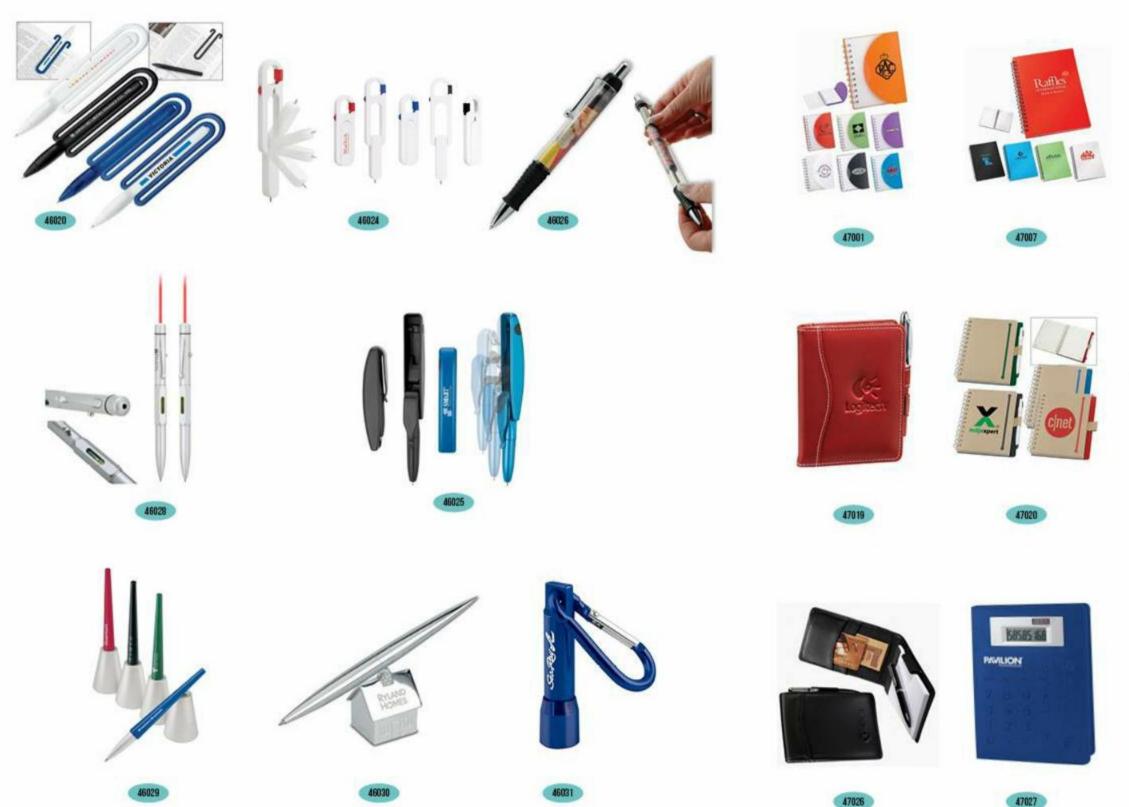

#### Office stationery: Ball Point Pens

Office stationery: Ball Point Pens

35 <

42074

43019

43025

43031

.

#### Office stationery: Notebooks