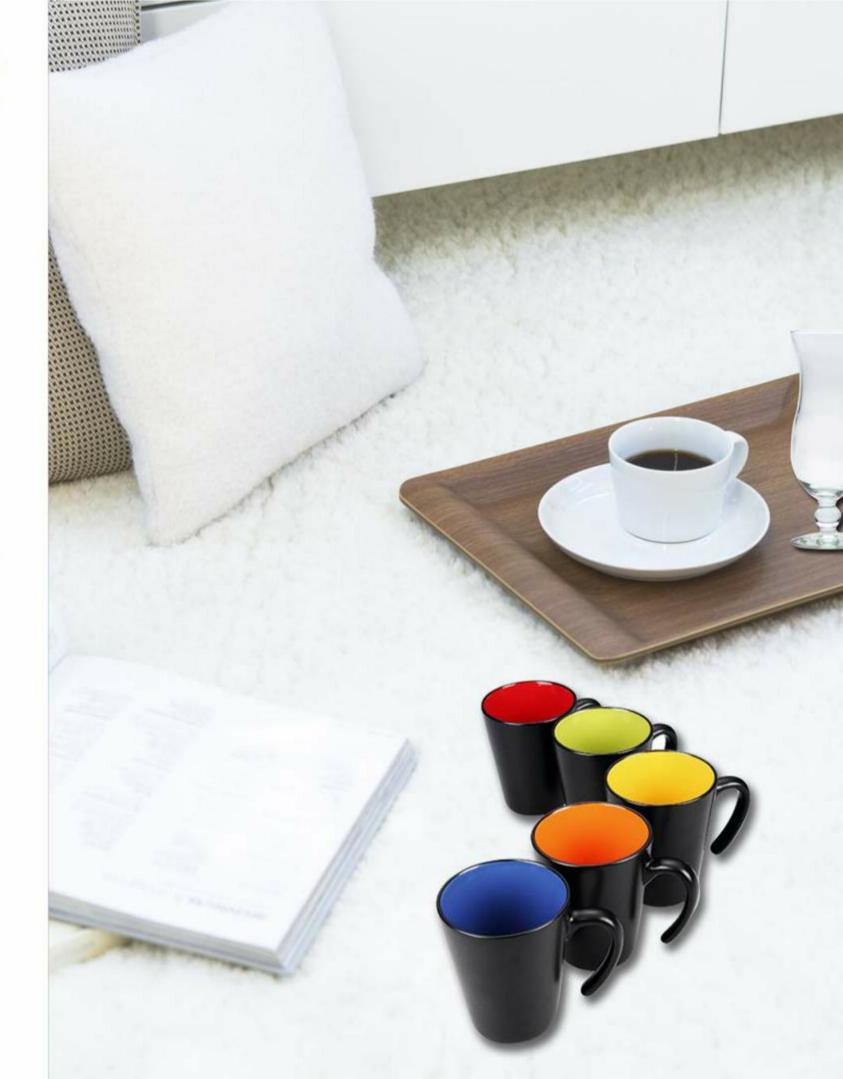

### Insulated bags&coolers

| Chinkware                 |    |
|---------------------------|----|
| Ceramic mugs(coffee mugs) | 17 |
| Travel mugs               | 21 |
| Sport&water bottles       | 25 |
| Crystal mugs              | 29 |