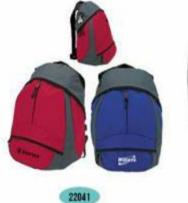

77

Travel wallets

Apparel: Outerwear

11010

Apparel: Golf shirts&polos

Bag: Back packs

Bag: Computer bags

22036