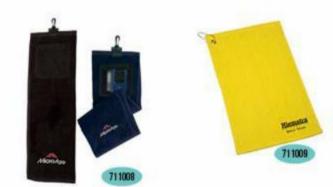

#### Desktop: Magnets clips

Desktop: Clock

Tools: Dynamo flashlight

Tools: Knivse

Tools: Tools

Outdoor&leisure: Golf products:Golf towels

711001

711001-1