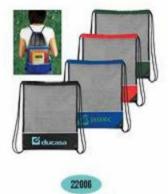

77

Travel wallets

Apparel: Outerwear

11010

Apparel: Golf shirts&polos

Bag: Back packs

Bag: Computer bags

22036