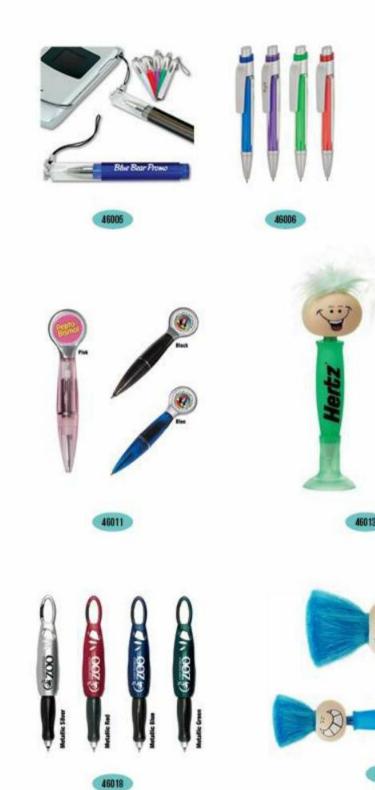

bc - 2ac$ 14 Разложение на множители кнадратного трез 15. 7.  $a^{\pi} = \sqrt[\infty]{a}$ .  $(+bx + c = a(x - x_1)(x - x_2),$ 16. 8.  $a^n = \sqrt[n]{a^n}$ 9.  $\sqrt{a^2} = |a|$ .  $\tilde{D}$ ,  $D=b^2-4ac$  (cm. [2.3]) 17. 1 2aПри преобразовании выражения ми корилми часто удобным оказы разование корней в дробные сокращённого умножения мож провется непосредственным рас к и срем жением выражений. Mi MC C CE

#### Office stationery: Calculators



#### Office stationery: Calculators











5838 (58





































Office stationery: Calculators















































#### Office stationery: Ball Point Pens



Office stationery: Ball Point Pens





35 <







42074















43019

43025

43031

.

Office stationery: Novelty Pens











#### Office stationery: Notebooks





























#### Desktop: Desktop novelty items











#### Desktop: Magnets clips















Desktop: Clock











Tools: Dynamo flashlight









































Tools: Knivse



































Tools: Tools









Outdoor&leisure: Golf products:Golf towels



711001



711001-1

















Outdoor&leisure: Blankets









Outdoor&leisure: BBQ&Picnic









76015









































Outdoor&leisure: Folding chairs























78010





59 <











#### Technology: Usb flash drive









Technology: Cases, Bags & Organization









Home&kitchen: Aprons

































#### Wine&beverage accessories: Bottle openers