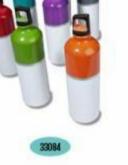

### Insulated bags&coolers

| Chinkware                 |    |
|---------------------------|----|
| Ceramic mugs(coffee mugs) | 17 |
| Travel mugs               | 21 |
| Sport&water bottles       | 25 |
| Crystal mugs              | 29 |