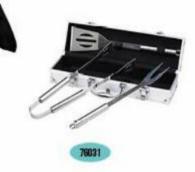

Outdoor&leisure: Blankets

Outdoor&leisure: BBQ&Picnic

76015

Outdoor&leisure: Folding chairs

78010

59 <