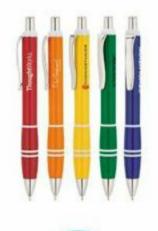

#### Office stationery: Ball Point Pens

Office stationery: Ball Point Pens

35 <

42074

43019

43025

43031

.