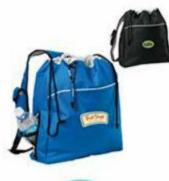

77

Travel wallets

Apparel: Outerwear

11010

Apparel: Golf shirts&polos

Bag: Back packs

Bag: Computer bags

22036