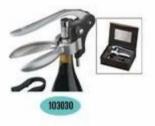

#### Wine&beverage accessories: Bottle openers

wellness&safety: Stress balls

Travels: Toiletry bags

Travels: Luggage tag