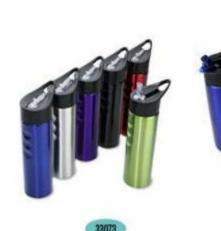

Drinkware: Sport&water bottles

22001

33002

Drinkware: Sport&water bottles

УМНОЖЕНИЯ 2.2. СВОЙСТВА СТІ С КО  $(a+b)^2 = a^2 + 2ab + b^2$ 1. a"= 1.  $(a-b)^2 = a^2 - 2ab + b^2$  $a^{2}-b^{2}=(a-b)\cdot(a+b)$  $2, a^{-x} = \frac{1}{a^{x}},$  $x^{3} + y^{3} = (x + y) \cdot (x^{2} - xy + y^{2})$  $x^{3}-y^{3} = (x-y) \cdot (x^{2} + xy + y^{2})$ 3.  $a^*a^* = a^{*+r}$ .  $(a+b)^3 = a^3 + 3a^2b + 3ab^2 + b^3$  $4. \frac{a^x}{a^y} = a^{x-y}.$  $(a-b)^3 = a^3 - 3a^2b + 3ab^2 - b^3$ а<sup>2</sup> + b<sup>2</sup> - не раскладывается 5.  $(a^x)^y = a^{xy}$  $(a + b + c)^2 = a^2 + b^2 + c^2 + 2ab + 2bc + 2ac$ 6.  $(ab)^{x} = a^{x}b^{x}$ .  $(a + b - c)^2 = a^2 + b^2 + c^2 + 2ab - 2bc - 2ac$ 14 Разложение на множители кнадратного трез 15. 7.  $a^{\pi} = \sqrt[\infty]{a}$ .  $(+bx + c = a(x - x_1)(x - x_2),$ 16. 8.  $a^n = \sqrt[n]{a^n}$ 9.  $\sqrt{a^2} = |a|$ .  $\tilde{D}$ ,  $D=b^2-4ac$  (cm. [2.3]) 17. 1 2aПри преобразовании выражения ми корилми часто удобным оказы разование корней в дробные сокращённого умножения мож провется непосредственным рас к и срем жением выражений. Mi MC C CE