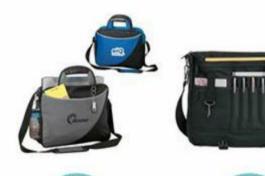

#### Bag Tote bags Back packs Computer bags Picnic bags

07

08

10

12

14

22050

09 <

Bag: Picnic bags

Bag: Insulated bags&coolers

Drinkware: Ceramic mugslcoffee mugs

Drinkware: Ceramic mugs(coffee mugs

Drinkware: Travel mugs

Drinkware: Travel mugs