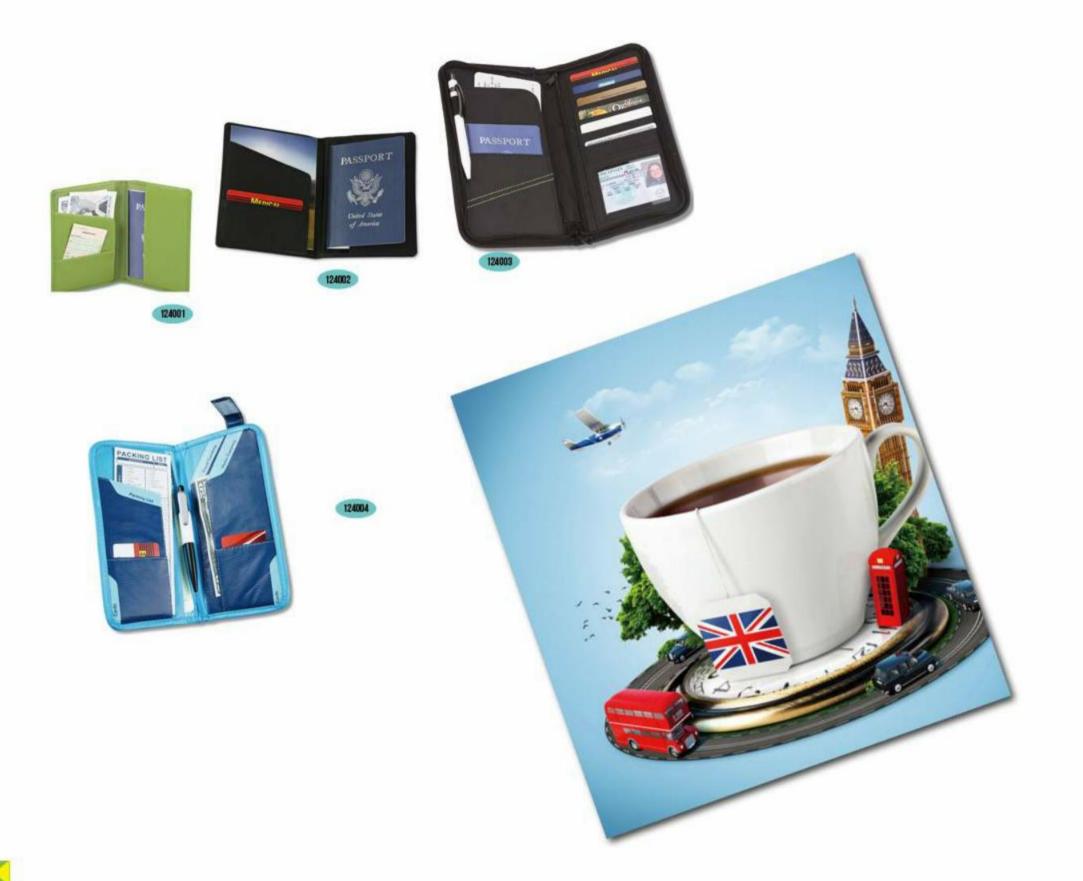

77

Travel wallets

Apparel: Outerwear

11010

Apparel: Golf shirts&polos

Bag: Back packs

Bag: Computer bags

22036

#### Wine&beverage accessories: Bottle openers

wellness&safety: Stress balls

Travels: Toiletry bags

Travels: Luggage tag