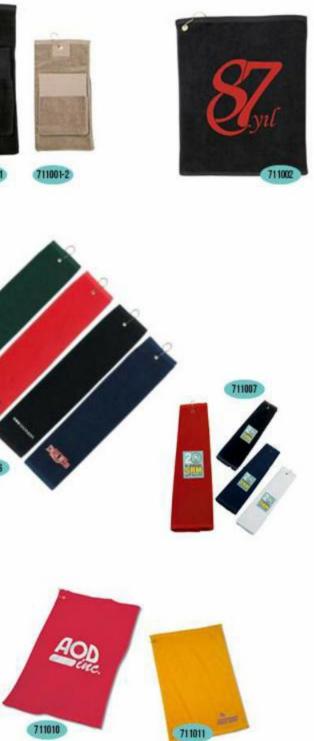

#### Desktop: Magnets clips

Desktop: Clock

Tools: Dynamo flashlight

Tools: Knivse

Tools: Tools

Outdoor&leisure: Golf products:Golf towels

711001

711001-1