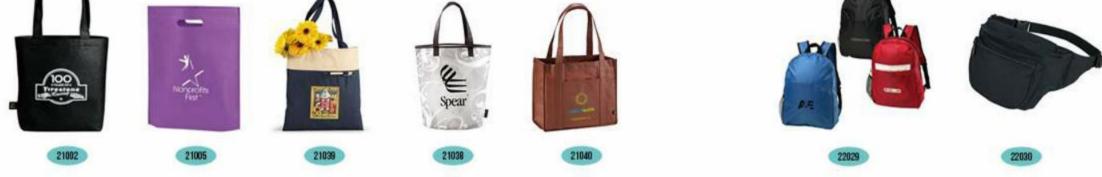

r>63<br>64 |
| Home&kitchen                                          |                |
| Aprons<br>Wine&beverage accessories                   | 66             |
| Bottle openers                                        | 67             |
| Wine gift sets                                        | 69             |
| Wellness&safety                                       |                |
| First aid&medical<br>Stress balls                     | 71<br>72       |
| Travels                                               |                |
| Toiletry bags<br>Luggage tag                          | 74<br>75       |

77

Travel wallets



Apparel: Outerwear



11010





























Apparel: Golf shirts&polos





























































Bag: Back packs























Bag: Computer bags



22036









































22050

09 <























Bag: Picnic bags







Bag: Insulated bags&coolers

















































Drinkware: Ceramic mugslcoffee mugs































Drinkware: Ceramic mugs(coffee mugs









Drinkware: Travel mugs





































Drinkware: Travel mugs



















































Drinkware: Sport&water bottles



22001



33002























































Drinkware: Sport&water bottles





































































УМНОЖЕНИЯ 2.2. СВОЙСТВА СТІ С КО  $(a+b)^2 = a^2 + 2ab + b^2$ 1. a"= 1.  $(a-b)^2 = a^2 - 2ab + b^2$  $a^{2}-b^{2}=(a-b)\cdot