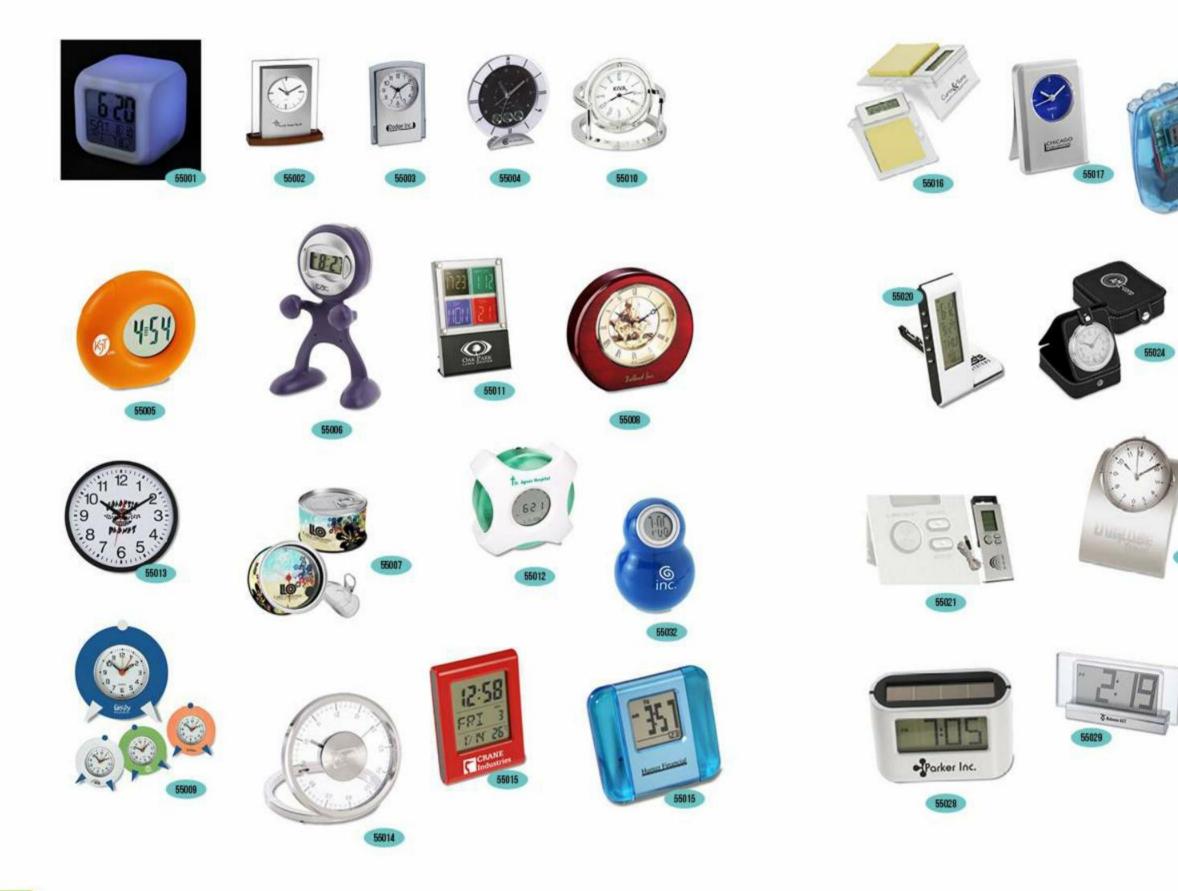

#### Office stationery

Drinkwar

| Calculators           | 31 |
|-----------------------|----|
| Ball Point Pens       | 35 |
| Gel Pens              | 37 |
| Novelty Pens          | 38 |
| Notebooks             | 40 |
| Desktop               |    |
| Desktop novelty items | 41 |
| Pen holder            | 43 |
| Magnets clips         | 44 |
| Clock                 | 45 |

#### Desktop: Magnets clips

Desktop: Clock

Tools: Dynamo flashlight

Tools: Knivse

Tools: Tools

Outdoor&leisure: Golf products:Golf towels

711001

711001-1