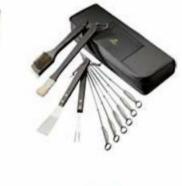

#### Tools

| Solar Flashlight  | 47 |
|-------------------|----|
| Dynamo flashlight | 48 |
| Knivse            | 50 |
| Tools             | 51 |

| Outdoor&leisure                                       |                |
|-------------------------------------------------------|----------------|
| Golf products<br>Golf towels<br>Golf umbrella         | 54<br>54<br>55 |
| Blankets<br>BBQ&Picnic<br>Folding chairs              | 56<br>57<br>59 |
| Technology                                            |                |
| Usb flash drive<br>Usb hub<br>Cases,Bags&Organization | 61<br>63<br>64 |
| Home&kitchen                                          |                |
| Aprons<br>Wine&beverage accessories                   | 66             |
| Bottle openers                                        | 67             |
| Wine gift sets                                        | 69             |
| Wellness&safety                                       |                |
| First aid&medical<br>Stress balls                     | 71<br>72       |
| Travels                                               |                |
| Toiletry bags<br>Luggage tag                          | 74<br>75       |

#### Desktop: Magnets clips

Desktop: Clock

Tools: Dynamo flashlight

Tools: Knivse

Tools: Tools

Outdoor&leisure: Golf products:Golf towels

711001

711001-1