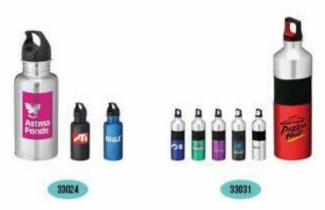

Drinkware: Sport&water bottles

22001

33002

Drinkware: Sport&water bottles

УМНОЖЕНИЯ 2.2. СВОЙСТВА СТІ С КО  $(a+b)^2 = a^2 + 2ab + b^2$ 1. a"= 1.  $(a-b)^2 = a^2 - 2ab + b^2$  $a^{2}-b^{2}=(a-b)\cdot(a+b)$  $2, a^{-x} = \frac{1}{a^{x}},$  $x^{3} + y^{3} = (x + y) \cdot (x^{2} - xy + y^{2})$  $x^{3}-y^{3} = (x-y) \cdot (x^{2} + xy + y^{2})$ 3.  $a^*a^* = a^{*+r}$ .  $(a+b)^3 = a^3 + 3a^2b + 3ab^2 + b^3$  $4. \frac{a^x}{a^y} = a^{x-y}.$  $(a-b)^3 = a^3 - 3a^2b + 3ab^2 - b^3$ а<sup>2</sup> + b<sup>2</sup> - не раскладывается 5.  $(a^x)^y = a^{xy}$  $(a + b + c)^2 = a^2 + b^2 + c^2 + 2ab + 2bc + 2ac$ 6.  $(ab)^{x} = a^{x}b^{x}$ .  $(a + b - c)^2 = a^2 + b^2 + c^2 + 2ab - 2bc - 2ac$ 14 Разложение на множители кнадратного трез 15. 7.  $a^{\pi} = \sqrt[\infty]{a}$ .  $(+bx + c = a(x - x_1)(x - x_2),$ 16. 8.  $a^n = \sqrt[n]{a^n}$ 9.  $\sqrt{a^2} = |a|$ .  $\tilde{D}$ ,  $D=b^2-4ac$  (cm. [2.3]) 17. 1 2aПри преобразовании выражения ми корилми часто удобным оказы разование корней в дробные сокращённого умножения мож провется непосредственным рас к и срем жением выражений. Mi MC C CE