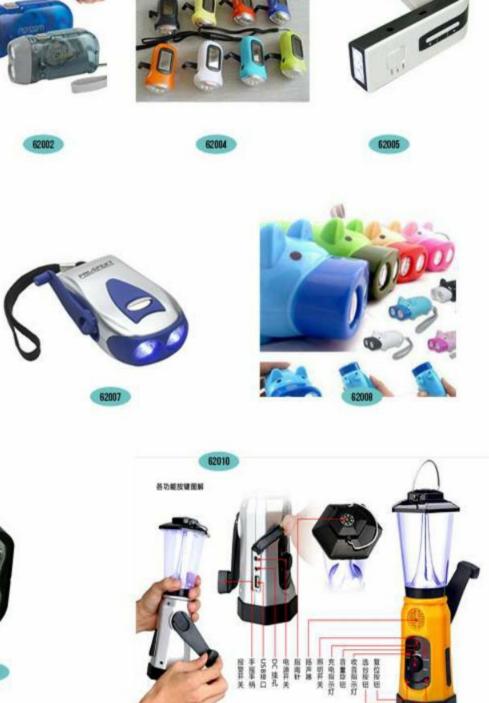

#### Desktop: Magnets clips

Desktop: Clock

Tools: Dynamo flashlight

Tools: Knivse

Tools: Tools

Outdoor&leisure: Golf products:Golf towels

711001

711001-1