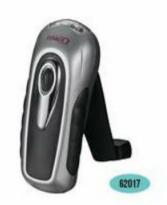

#### Desktop: Magnets clips

Desktop: Clock

Tools: Dynamo flashlight

Tools: Knivse

Tools: Tools

Outdoor&leisure: Golf products:Golf towels

711001

711001-1