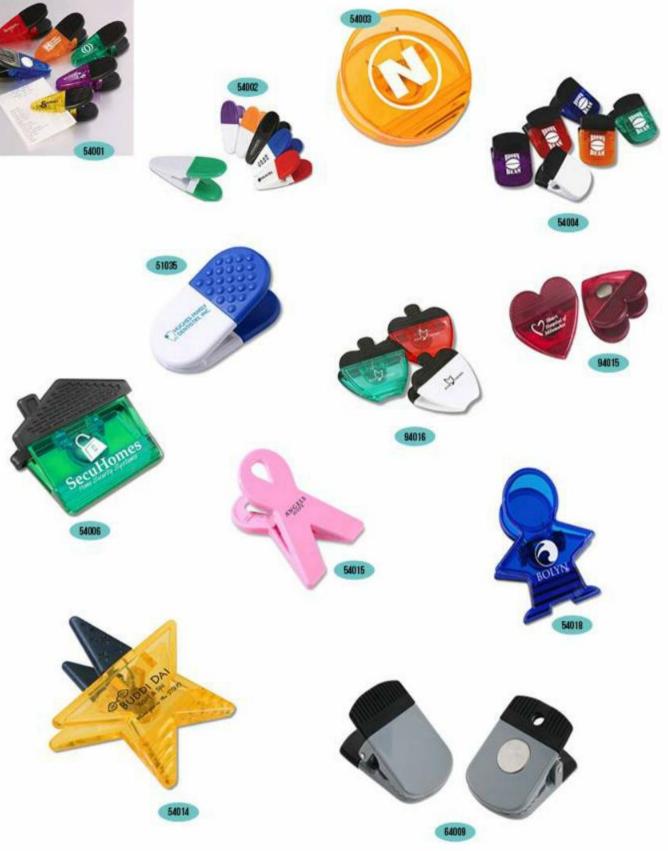

#### Desktop: Magnets clips

Desktop: Clock

Tools: Dynamo flashlight

Tools: Knivse

Tools: Tools

Outdoor&leisure: Golf products:Golf towels

711001

711001-1