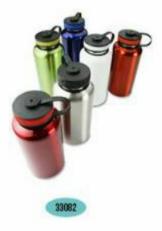

Drinkware: Sport&water bottles

22001

33002

Drinkware: Sport&water bottles

УМНОЖЕНИЯ 2.2. СВОЙСТВА СТІ С КО  $(a+b)^2 = a^2 + 2ab + b^2$ 1. a"= 1.  $(a-b)^2 = a^2 - 2ab + b^2$  $a^{2}-b^{2}=(a-b)\cdot(a+b)$  $2, a^{-x} = \frac{1}{a^{x}},$  $x^{3} + y^{3} = (x + y) \cdot (x^{2} - xy + y^{2})$  $x^{3}-y^{3} = (x-y) \cdot (x^{2} + xy + y^{2})$ 3.  $a^*a^* = a^{*+r}$ .  $(a+b)^3 = a^3 + 3a^2b + 3ab^2 + b^3$  $4. \frac{a^x}{a^y} = a^{x-y}.$  $(a-b)^3 = a^3 - 3a^2b + 3ab^2 - b^3$ а<sup>2</sup> + b<sup>2</sup> - не раскладывается 5.  $(a^x)^y = a^{xy}$  $(a + b + c)^2 = a^2 + b^2 + c^2 + 2ab + 2bc + 2ac$ 6.  $(ab)^{x} = a^{x}b^{x}$ .  $(a + b - c)^2 = a^2 + b^2 + c^2 + 2ab - 2bc - 2ac$ 14 Разложение на множители кнадратного трез 15. 7.  $a^{\pi} = \sqrt[\infty]{a}$ .  $(+bx + c = a(x - x_1)(x - x_2),$ 16. 8.  $a^n = \sqrt[n]{a^n}$ 9.  $\sqrt{a^2} = |a|$ .  $\tilde{D}$ ,  $D=b^2-4ac$  (cm. [2.3]) 17. 1 2aПри преобразовании выражения ми корилми часто удобным оказы разование корней в дробные сокращённого умножения мож провется непосредственным рас к и срем жением выражений. Mi MC C CE