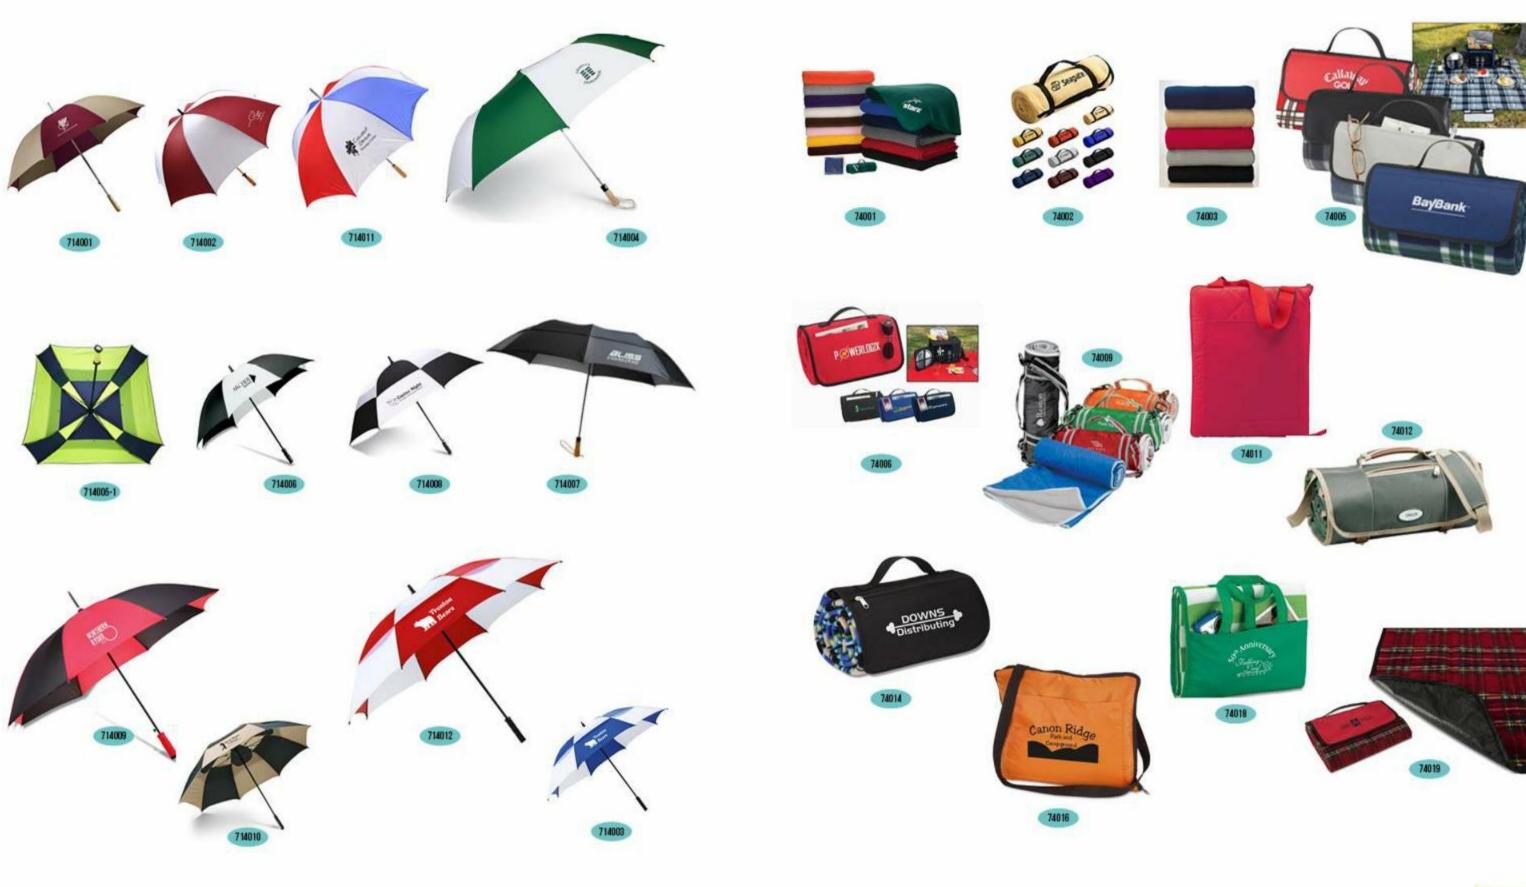

#### Tools

| Solar Flashlight  | 47 |
|-------------------|----|
| Dynamo flashlight | 48 |
| Knivse            | 50 |
| Tools             | 51 |

| Outdoor&leisure                                       |                |
|-------------------------------------------------------|----------------|
| Golf products<br>Golf towels<br>Golf umbrella         | 54<br>54<br>55 |
| Blankets<br>BBQ&Picnic<br>Folding chairs              | 56<br>57<br>59 |
| Technology                                            |                |
| Usb flash drive<br>Usb hub<br>Cases,Bags&Organization | 61<br>63<br>64 |
| Home&kitchen                                          |                |
| Aprons<br>Wine&beverage accessories                   | 66             |
| Bottle openers                                        | 67             |
| Wine gift sets                                        | 69             |
| Wellness&safety                                       |                |
| First aid&medical<br>Stress balls                     | 71<br>72       |
| Travels                                               |                |
| Toiletry bags<br>Luggage tag                          | 74<br>75       |

Outdoor&leisure: Blankets

Outdoor&leisure: BBQ&Picnic

76015

Outdoor&leisure: Folding chairs

78010

59 <