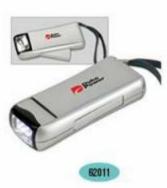

#### Desktop: Magnets clips

Desktop: Clock

Tools: Dynamo flashlight

Tools: Knivse

Tools: Tools

Outdoor&leisure: Golf products:Golf towels

711001

711001-1