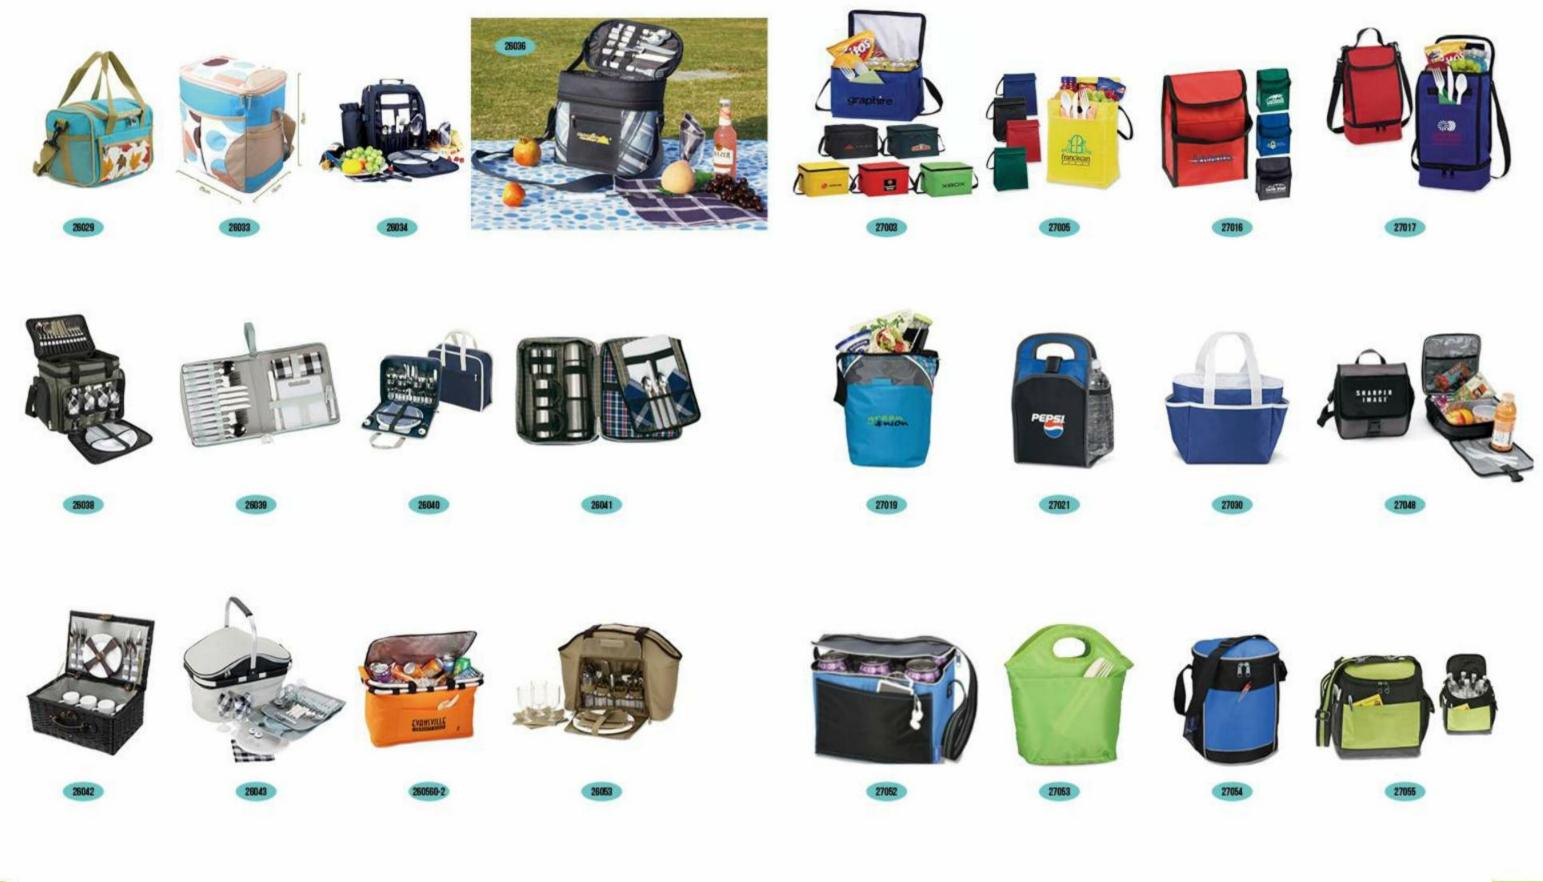

#### Bag Tote bags Back packs Computer bags Picnic bags

07

08

10

12

14

### Insulated bags&coolers

| Chinkware                 |    |
|---------------------------|----|
| Ceramic mugs(coffee mugs) | 17 |
| Travel mugs               | 21 |
| Sport&water bottles       | 25 |
| Crystal mugs              | 29 |