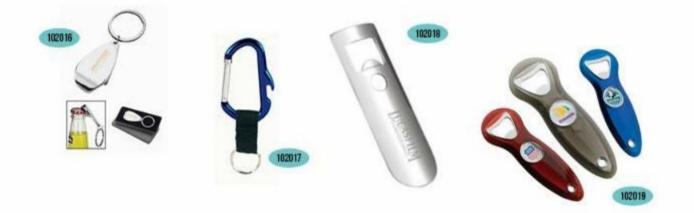

#### Wine&beverage accessories: Bottle openers

wellness&safety: Stress balls

Travels: Toiletry bags

Travels: Luggage tag