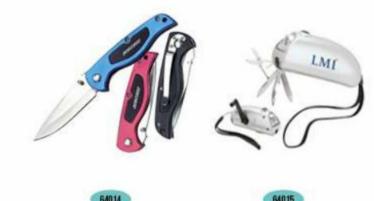

#### Desktop: Magnets clips

Desktop: Clock

Tools: Dynamo flashlight

Tools: Knivse

Tools: Tools

Outdoor&leisure: Golf products:Golf towels

711001

711001-1