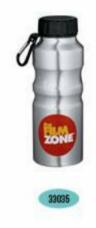

Drinkware: Sport&water bottles

22001

33002

Drinkware: Sport&water bottles

УМНОЖЕНИЯ 2.2. СВОЙСТВА СТІ С КО  $(a+b)^2 = a^2 + 2ab + b^2$ 1. a"= 1.  $(a-b)^2 = a^2 - 2ab + b^2$  $a^{2}-b^{2}=(a-b)\cdot(a+b)$  $2, a^{-x} = \frac{1}{a^{x}},$  $x^{3} + y^{3} = (x + y) \cdot (x^{2} - xy + y^{2})$  $x^{3}-y^{3} = (x-y) \cdot (x^{2} + xy + y^{2})$ 3.  $a^*a^* = a^{*+r}$ .  $(a+b)^3 = a^3 + 3a^2b + 3ab^2 + b^3$  $4. \frac{a^x}{a^y} = a^{x-y}.$  $(a-b)^3 = a^3 - 3a^2b + 3ab^2 - b^3$ а<sup>2</sup> + b<sup>2</sup> - не раскладывается 5.  $(a^x)^y = a^{xy}$  $(a + b + c)^2 = a^2 + b^2 + c^2 + 2ab + 2bc + 2ac$ 6.  $(ab)^{x} = a^{x}b^{x}$ .  $(a + b - c)^2 = a^2 + b^2 + c^2 + 2ab - 2bc - 2ac$ 14 Разложение на множители кнадратного трез 15. 7.  $a^{\pi} = \sqrt[\infty]{a}$ .  $(+bx + c = a(x - x_1)(x - x_2),$ 16. 8.  $a^n = \sqrt[n]{a^n}$ 9.  $\sqrt{a^2} = |a|$ .  $\tilde{D}$ ,  $D=b^2-4ac$  (cm. [2.3]) 17. 1 2aПри преобразовании выражения ми корилми часто удобным оказы разование корней в дробные сокращённого умножения мож провется непосредственным рас к и срем жением выражений. Mi MC C CE