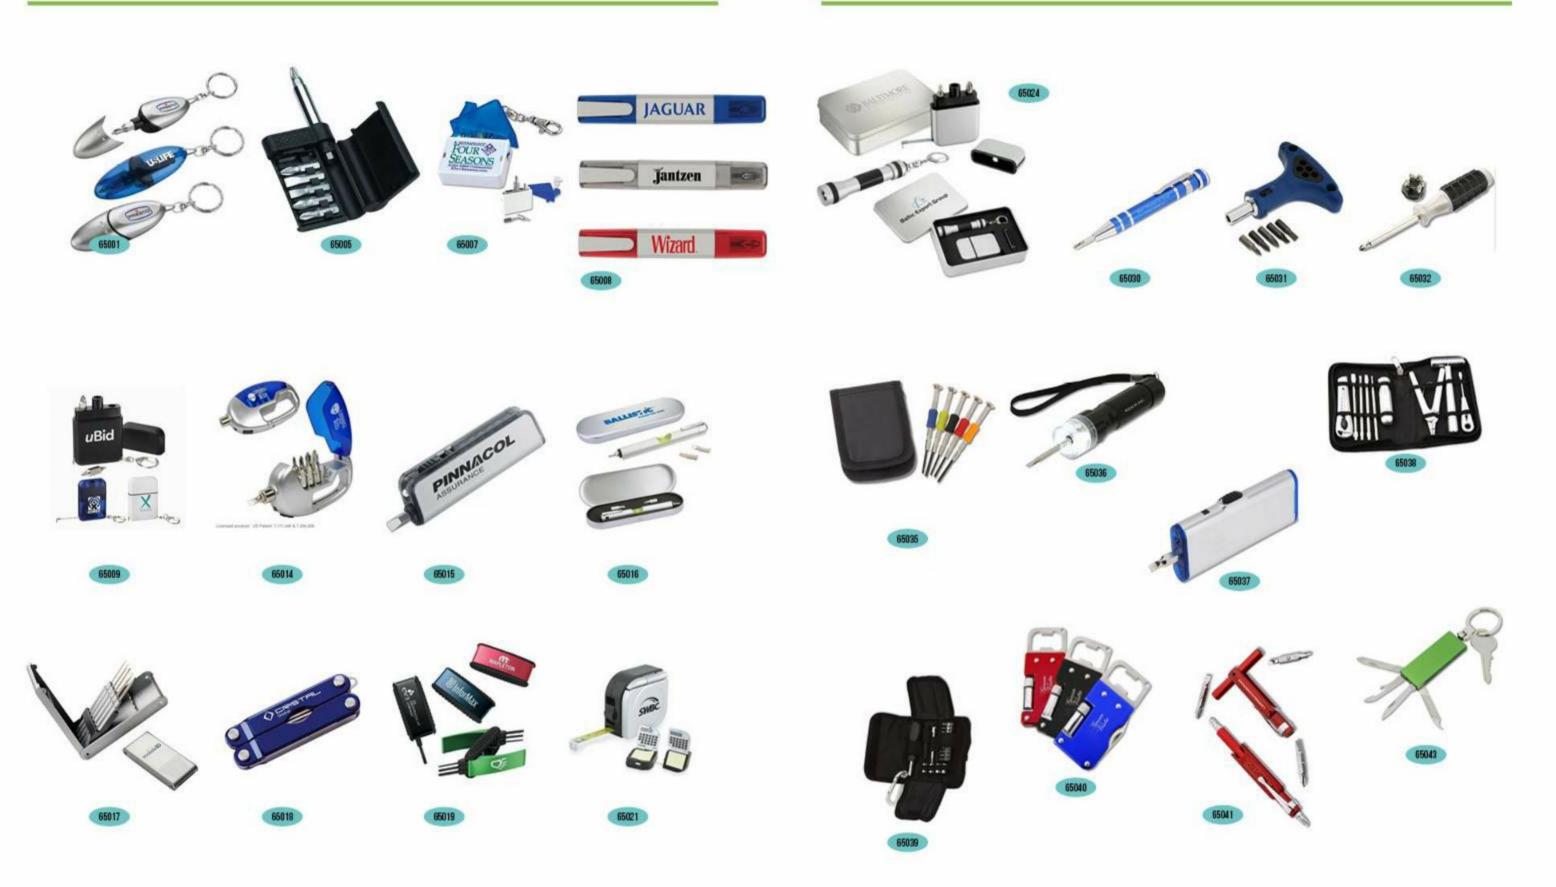

#### Tools

| Solar Flashlight  | 47 |
|-------------------|----|
| Dynamo flashlight | 48 |
| Knivse            | 50 |
| Tools             | 51 |

| Outdoor&leisure                                       |                |
|-------------------------------------------------------|----------------|
| Golf products<br>Golf towels<br>Golf umbrella         | 54<br>54<br>55 |
| Blankets<br>BBQ&Picnic<br>Folding chairs              | 56<br>57<br>59 |
| Technology                                            |                |
| Usb flash drive<br>Usb hub<br>Cases,Bags&Organization | 61<br>63<br>64 |
| Home&kitchen                                          |                |
| Aprons<br>Wine&beverage accessories                   | 66             |
| Bottle openers                                        | 67             |
| Wine gift sets                                        | 69             |
| Wellness&safety                                       |                |
| First aid&medical<br>Stress balls                     | 71<br>72       |
| Travels                                               |                |
| Toiletry bags<br>Luggage tag                          | 74<br>75       |