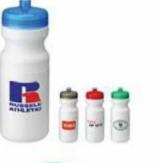

Drinkware: Sport&water bottles

22001

33002

Drinkware: Sport&water bottles

УМНОЖЕНИЯ 2.2. СВОЙСТВА СТІ С КО  $(a+b)^2 = a^2 + 2ab + b^2$ 1. a"= 1.  $(a-b)^2 = a^2 - 2ab + b^2$  $a^{2}-b^{2}=(a-b)\cdot(a+b)$  $2, a^{-x} = \frac{1}{a^{x}},$  $x^{3} + y^{3} = (x + y) \cdot (x^{2} - xy + y^{2})$  $x^{3}-y^{3} = (x-y) \cdot (x^{2} + xy + y^{2})$ 3.  $a^*a^* = a^{*+r}$ .  $(a+b)^3 = a^3 + 3a^2b + 3ab^2 + b^3$  $4. \frac{a^x}{a^y} = a^{x-y}.$  $(a-b)^3 = a^3 - 3a^2b + 3ab^2 - b^3$ а<sup>2</sup> + b<sup>2</sup> - не раскладывается 5.  $(a^x)^y = a^{xy}$  $(a + b + c)^2 = a^2 + b^2 + c^2 + 2ab + 2bc + 2ac$ 6.  $(ab)^{x} = a^{x}b^{x}$ .  $(a + b - c)^2 = a^2 + b^2 + c^2 + 2ab - 2bc - 2ac$ 14 Разложение на множители кнадратного трез 15. 7.  $a^{\pi} = \sqrt[\infty]{a}$ .  $(+bx + c = a(x - x_1)(x - x_2),$ 16. 8.  $a^n = \sqrt[n]{a^n}$ 9.  $\sqrt{a^2} = |a|$ .  $\tilde{D}$ ,  $D=b^2-4ac$  (cm. [2.3]) 17. 1 2aПри преобразовании выражения ми корилми часто удобным оказы разование корней в дробные сокращённого умножения мож провется непосредственным рас к и срем жением выражений. Mi MC C CE