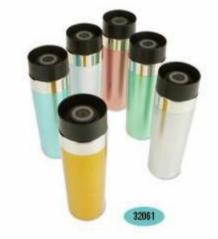

22050

09 <

Bag: Picnic bags

Bag: Insulated bags&coolers

Drinkware: Ceramic mugslcoffee mugs

Drinkware: Ceramic mugs(coffee mugs

Drinkware: Travel mugs

Drinkware: Travel mugs

Drinkware: Sport&water bottles

22001

33002

Drinkware: Sport&water bottles

УМНОЖЕНИЯ 2.2. СВОЙСТВА СТІ С КО  $(a+b)^2 = a^2 + 2ab + b^2$ 1. a"= 1.  $(a-b)^2 = a^2 - 2ab + b^2$  $a^{2}-b^{2}=(a-b)\cdot(a+b)$  $2, a^{-x} = \frac{1}{a^{x}},$  $x^{3} + y^{3} = (x + y) \cdot (x^{2} - xy + y^{2})$  $x^{3}-y^{3} = (x-y) \cdot (x^{2} + xy + y^{2})$ 3.  $a^*a^* = a^{*+r}$ .  $(a+b)^3 = a^3 + 3a^2b + 3ab^2 + b^3$  $4. \frac{a^x}{a^y} = a^{x-y}.$  $(a-b)^3 = a^3 - 3a^2b + 3ab^2 - b^3$ а<sup>2</sup> + b<sup>2</sup> - не раскладывается 5.  $(a^x)^y = a^{xy}$  $(a + b + c)^2 = a^2 + b^2 + c^2 + 2ab + 2bc + 2ac$ 6.  $(ab)^{x} = a^{x}b^{x}$ .  $(a + b - c)^2 = a^2 + b^2 + c^2 + 2ab - 2bc - 2ac$ 14 Разложение на множители кнадратного трез 15. 7.  $a^{\pi} = \sqrt[\infty]{a}$ .  $(+bx + c = a(x - x_1)(x - x_2),$ 16. 8.  $a^n = \sqrt[n]{a^n}$ 9.  $\sqrt{a^2} = |a|$ .  $\tilde{D}$ ,  $D=b^2-4ac$  (cm. [2.3]) 17. 1 2aПри преобразовании выражения ми корилми часто удобным оказы разование корней в дробные сокращённого умножения мож провется непосредственным рас к и срем жением выражений. Mi MC C CE