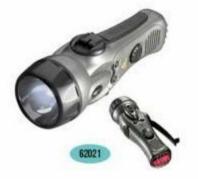

#### Desktop: Magnets clips

Desktop: Clock

Tools: Dynamo flashlight

Tools: Knivse

Tools: Tools

Outdoor&leisure: Golf products:Golf towels

711001

711001-1