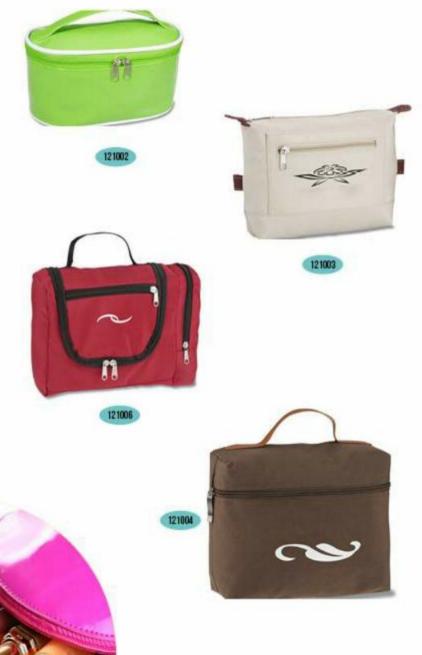

#### Wine&beverage accessories: Bottle openers

wellness&safety: Stress balls

Travels: Toiletry bags

Travels: Luggage tag