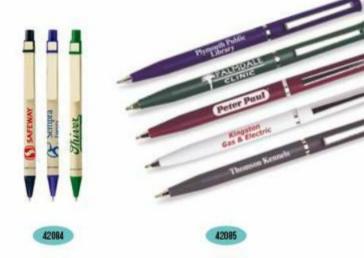

#### Office stationery: Ball Point Pens

Office stationery: Ball Point Pens

35 <

42074

43019

43025

43031

.