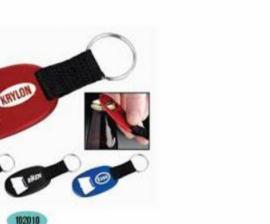

#### Wine&beverage accessories: Bottle openers

wellness&safety: Stress balls

Travels: Toiletry bags

Travels: Luggage tag