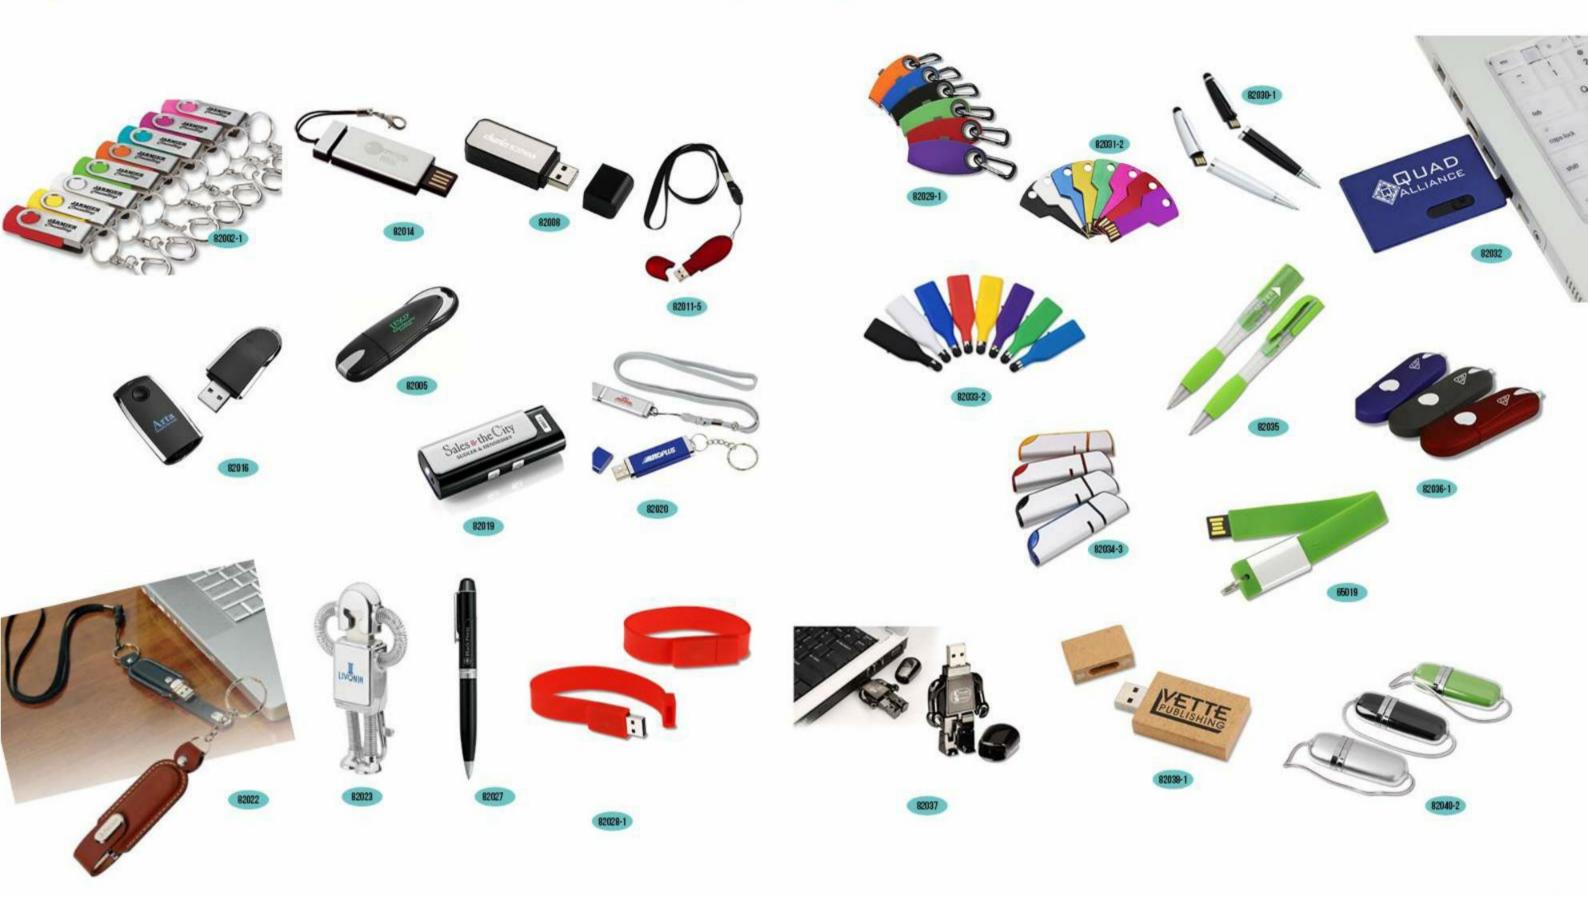

#### Technology: Usb flash drive

Technology: Cases, Bags & Organization

Home&kitchen: Aprons