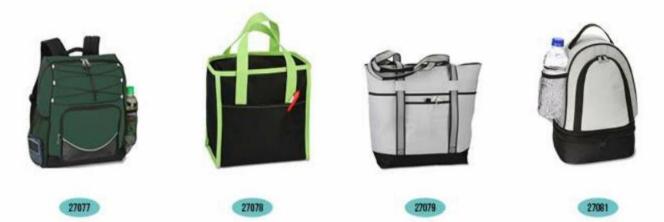

22050

09 <

Bag: Picnic bags

Bag: Insulated bags&coolers

Drinkware: Ceramic mugslcoffee mugs

Drinkware: Ceramic mugs(coffee mugs

Drinkware: Travel mugs

Drinkware: Travel mugs