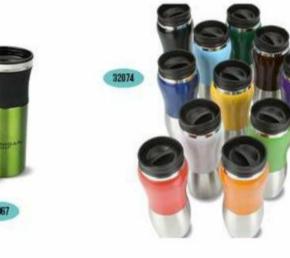

22050

09 <

Bag: Picnic bags

Bag: Insulated bags&coolers

Drinkware: Ceramic mugslcoffee mugs

Drinkware: Ceramic mugs(coffee mugs

Drinkware: Travel mugs

Drinkware: Travel mugs