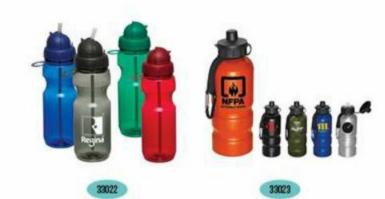

Drinkware: Sport&water bottles

22001

33002

Drinkware: Sport&water bottles

УМНОЖЕНИЯ 2.2. СВОЙСТВА СТІ С КО  $(a+b)^2 = a^2 + 2ab + b^2$ 1. a"= 1.  $(a-b)^2 = a^2 - 2ab + b^2$  $a^{2}-b^{2}=(a-b)\cdot(a+b)$  $2, a^{-x} = \frac{1}{a^{x}},$  $x^{3} + y^{3} = (x + y) \cdot (x^{2} - xy + y^{2})$  $x^{3}-y^{3} = (x-y) \cdot (x^{2} + xy + y^{2})$ 3.  $a^*a^* = a^{*+r}$ .  $(a+b)^3 = a^3 + 3a^2b + 3ab^2 + b^3$  $4. \frac{a^x}{a^y} = a^{x-y}.$  $(a-b)^3 = a^3 - 3a^2b + 3ab^2 - b^3$ а<sup>2</sup> + b<sup>2</sup> - не раскладывается 5.  $(a^x)^y = a^{xy}$  $(a + b + c)^2 = a^2 + b^2 + c^2 + 2ab + 2bc + 2ac$ 6.  $(ab)^{x} = a^{x}b^{x}$ .  $(a + b - c)^2 = a^2 + b^2 + c^2 + 2ab - 2bc - 2ac$ 14 Разложение на множители кнадратного трез 15. 7.  $a^{\pi} = \sqrt[\infty]{a}$ .  $(+bx + c = a(x - x_1)(x - x_2),$ 16. 8.  $a^n = \sqrt[n]{a^n}$ 9.  $\sqrt{a^2} = |a|$ .  $\tilde{D}$ ,  $D=b^2-4ac$  (cm. [2.3]) 17. 1 2aПри преобразовании выражения ми корилми часто удобным оказы разование корней в дробные сокращённого умножения мож провется непосредственным рас к и срем жением выражений. Mi MC C CE