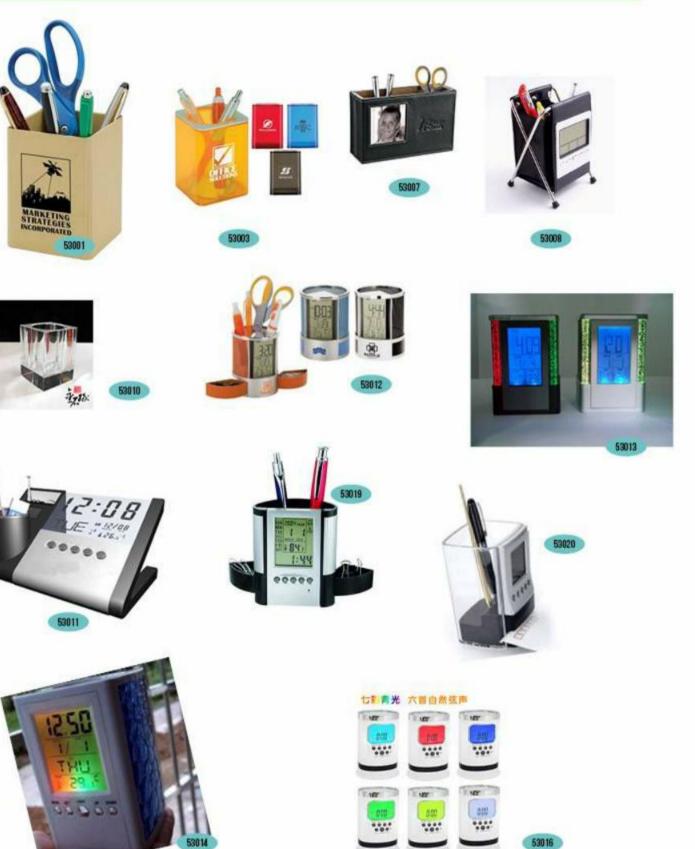

#### Office stationery

Drinkwar

| Calculators           | 31 |
|-----------------------|----|
| Ball Point Pens       | 35 |
| Gel Pens              | 37 |
| Novelty Pens          | 38 |
| Notebooks             | 40 |
| Desktop               |    |
| Desktop novelty items | 41 |
| Pen holder            | 43 |
| Magnets clips         | 44 |
| Clock                 | 45 |

#### Desktop: Desktop novelty items

#### Desktop: Magnets clips

Desktop: Clock

Tools: Dynamo flashlight

Tools: Knivse

Tools: Tools

Outdoor&leisure: Golf products:Golf towels

711001

711001-1