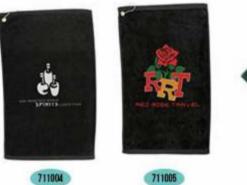

#### Desktop: Magnets clips

Desktop: Clock

Tools: Dynamo flashlight

Tools: Knivse

Tools: Tools

Outdoor&leisure: Golf products:Golf towels

711001

711001-1