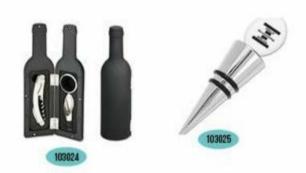

#### Wine&beverage accessories: Bottle openers

wellness&safety: Stress balls

Travels: Toiletry bags

Travels: Luggage tag