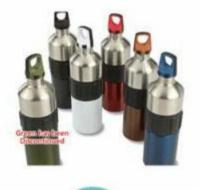

Drinkware: Sport&water bottles

22001

33002

Drinkware: Sport&water bottles

УМНОЖЕНИЯ 2.2. СВОЙСТВА СТІ С КО  $(a+b)^2 = a^2 + 2ab + b^2$ 1. a"= 1.  $(a-b)^2 = a^2 - 2ab + b^2$  $a^{2}-b^{2}=(a-b)\cdot(a+b)$  $2, a^{-x} = \frac{1}{a^{x}},$  $x^{3} + y^{3} = (x + y) \cdot (x^{2} - xy + y^{2})$  $x^{3}-y^{3} = (x-y) \cdot (x^{2} + xy + y^{2})$ 3.  $a^*a^* = a^{*+r}$ .  $(a+b)^3 = a^3 + 3a^2b + 3ab^2 + b^3$  $4. \frac{a^x}{a^y} = a^{x-y}.$  $(a-b)^3 = a^3 - 3a^2b + 3ab^2 - b^3$ а<sup>2</sup> + b<sup>2</sup> - не раскладывается 5.  $(a^x)^y = a^{xy}$  $(a + b + c)^2 = a^2 + b^2 + c^2 + 2ab + 2bc + 2ac$ 6.  $(ab)^{x} = a^{x}b^{x}$ .  $(a + b - c)^2 = a^2 + b^2 + c^2 + 2ab - 2bc - 2ac$ 14 Разложение на множители кнадратного трез 15. 7.  $a^{\pi} = \sqrt[\infty]{a}$ .  $(+bx + c = a(x - x_1)(x - x_2),$ 16. 8.  $a^n = \sqrt[n]{a^n}$ 9.  $\sqrt{a^2} = |a|$ .  $\tilde{D}$ ,  $D=b^2-4ac$  (cm. [2.3]) 17. 1 2aПри преобразовании выражения ми корилми часто удобным оказы разование корней в дробные сокращённого умножения мож провется непосредственным рас к и срем жением выражений. Mi MC C CE