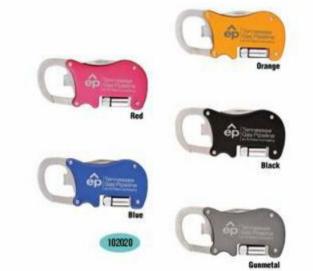

#### Wine&beverage accessories: Bottle openers

wellness&safety: Stress balls

Travels: Toiletry bags

Travels: Luggage tag