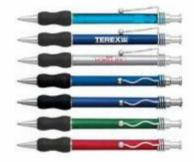

#### Office stationery: Ball Point Pens

Office stationery: Ball Point Pens

35 <

42074

43019

43025

43031

.