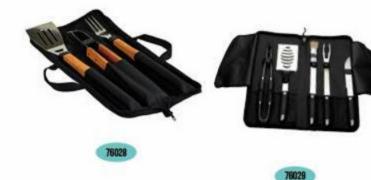

Outdoor&leisure: Blankets

Outdoor&leisure: BBQ&Picnic

76015

Outdoor&leisure: Folding chairs

78010

59 <