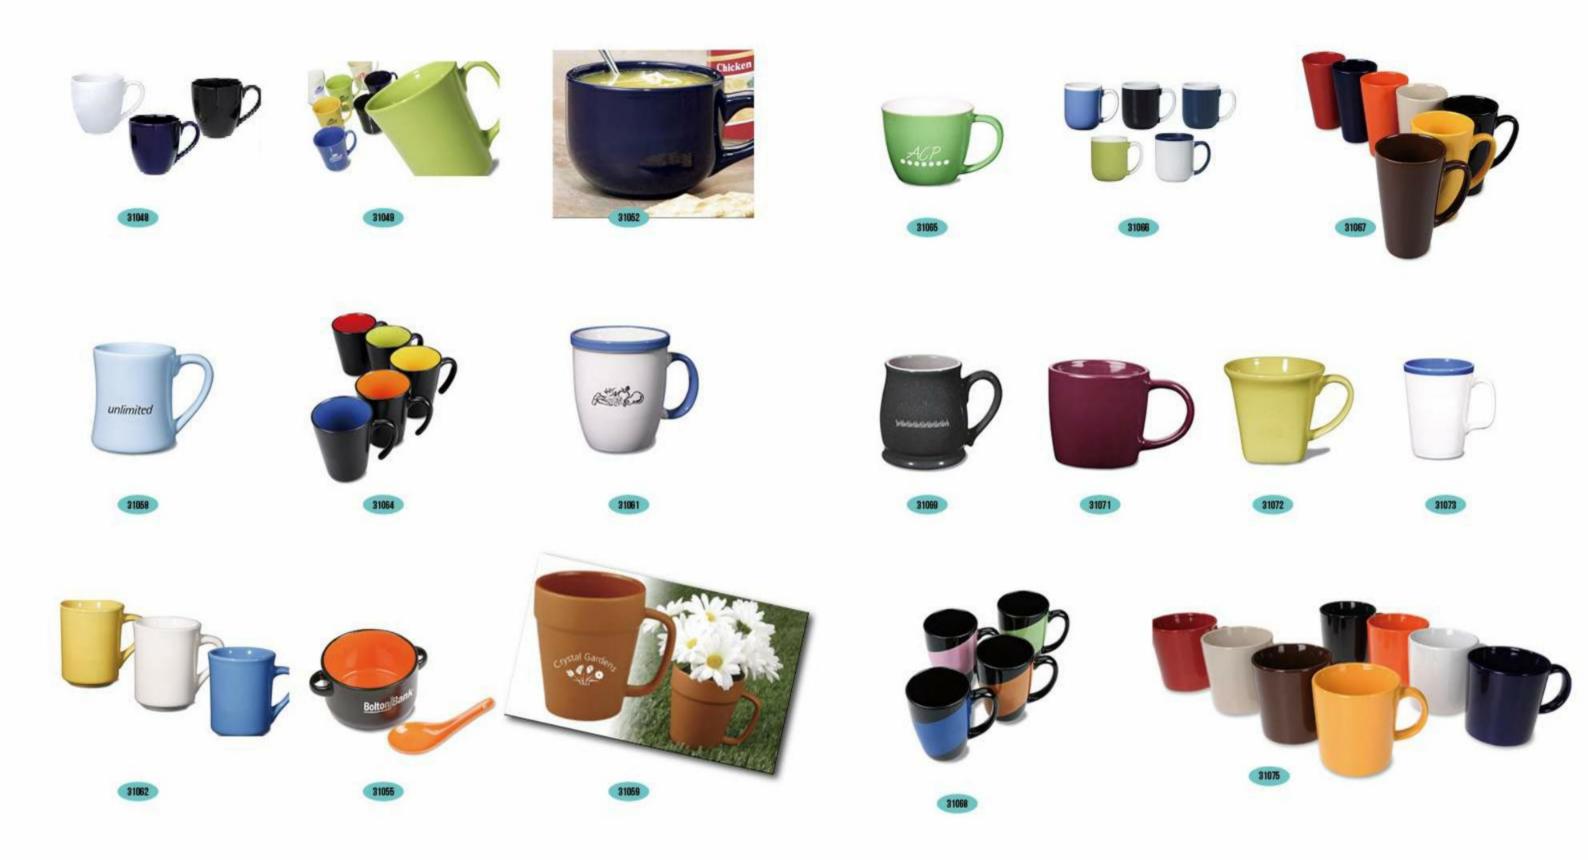

22050

09 <

Bag: Picnic bags

Bag: Insulated bags&coolers

Drinkware: Ceramic mugslcoffee mugs

Drinkware: Ceramic mugs(coffee mugs

Drinkware: Travel mugs

Drinkware: Travel mugs