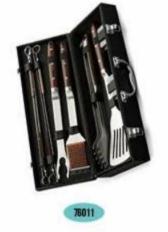

#### Desktop: Magnets clips

Desktop: Clock

Tools: Dynamo flashlight

Tools: Knivse

Tools: Tools

Outdoor&leisure: Golf products:Golf towels

711001

711001-1