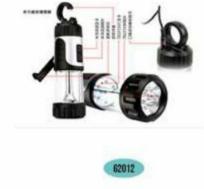

#### Desktop: Magnets clips

Desktop: Clock

Tools: Dynamo flashlight

Tools: Knivse

Tools: Tools

Outdoor&leisure: Golf products:Golf towels

711001

711001-1