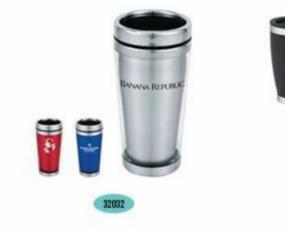

22050

09 <

Bag: Picnic bags

Bag: Insulated bags&coolers

Drinkware: Ceramic mugslcoffee mugs

Drinkware: Ceramic mugs(coffee mugs

Drinkware: Travel mugs

Drinkware: Travel mugs