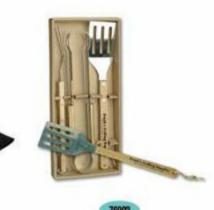

Outdoor&leisure: Blankets

Outdoor&leisure: BBQ&Picnic

76015

Outdoor&leisure: Folding chairs

78010

59 <