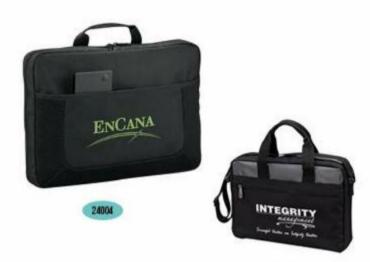

77

Travel wallets

Apparel: Outerwear

11010

Apparel: Golf shirts&polos

Bag: Back packs

Bag: Computer bags

22036