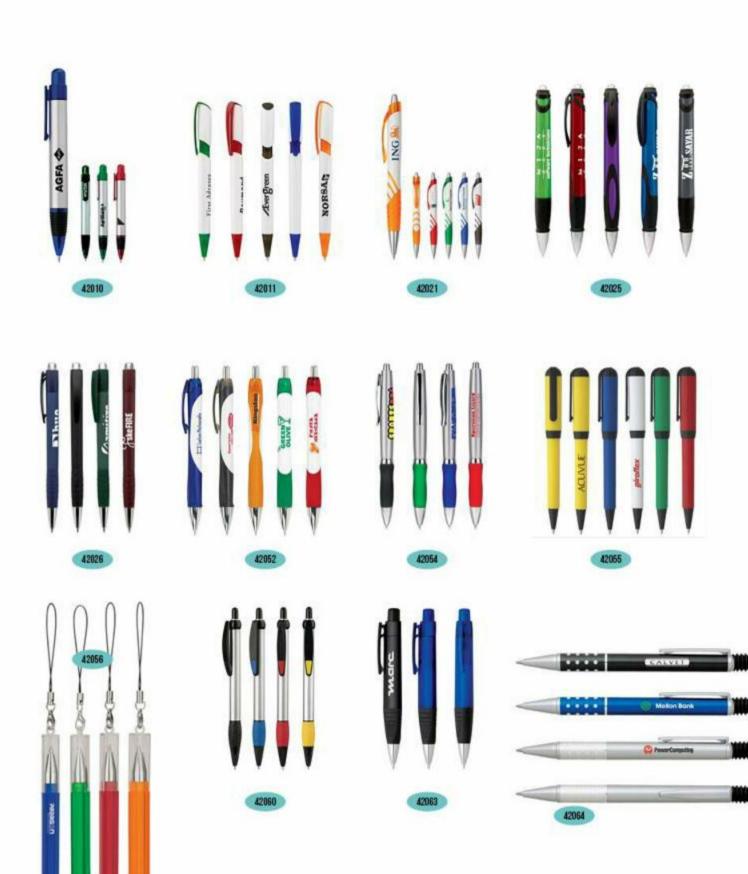

#### Office stationery: Ball Point Pens

Office stationery: Ball Point Pens

35 <

42074

43019

43025

43031

.

Office stationery: Novelty Pens