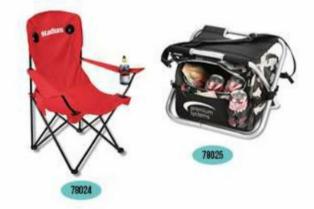

Outdoor&leisure: Blankets

Outdoor&leisure: BBQ&Picnic

76015

Outdoor&leisure: Folding chairs

78010

59 <