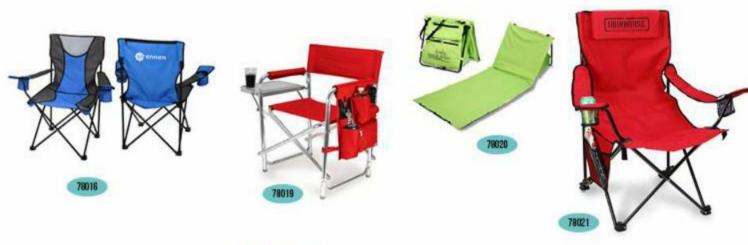

Outdoor&leisure: Blankets

Outdoor&leisure: BBQ&Picnic

76015

Outdoor&leisure: Folding chairs

78010

59 <