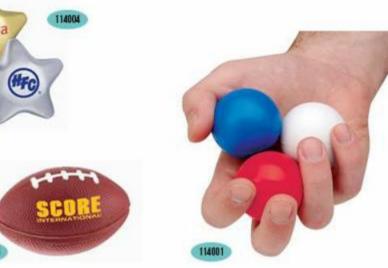

#### Wine&beverage accessories: Bottle openers

wellness&safety: Stress balls

Travels: Toiletry bags

Travels: Luggage tag