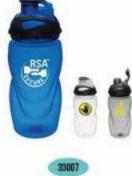

Drinkware: Sport&water bottles

22001

33002

Drinkware: Sport&water bottles

УМНОЖЕНИЯ 2.2. СВОЙСТВА СТІ С КО  $(a+b)^2 = a^2 + 2ab + b^2$ 1. a"= 1.  $(a-b)^2 = a^2 - 2ab + b^2$  $a^{2}-b^{2}=(a-b)\cdot(a+b)$  $2, a^{-x} = \frac{1}{a^{x}},$  $x^{3} + y^{3} = (x + y) \cdot (x^{2} - xy + y^{2})$  $x^{3}-y^{3} = (x-y) \cdot (x^{2} + xy + y^{2})$ 3.  $a^*a^* = a^{*+r}$ .  $(a+b)^3 = a^3 + 3a^2b + 3ab^2 + b^3$  $4. \frac{a^x}{a^y} = a^{x-y}.$  $(a-b)^3 = a^3 - 3a^2b + 3ab^2 - b^3$ а<sup>2</sup> + b<sup>2</sup> - не раскладывается 5.  $(a^x)^y = a^{xy}$  $(a + b + c)^2 = a^2 + b^2 + c^2 + 2ab + 2bc + 2ac$ 6.  $(ab)^{x} = a^{x}b^{x}$ .  $(a + b - c)^2 = a^2 + b^2 + c^2 + 2ab - 2bc - 2ac$ 14 Разложение на множители кнадратного трез 15. 7.  $a^{\pi} = \sqrt[\infty]{a}$ .  $(+bx + c = a(x - x_1)(x - x_2),$ 16. 8.  $a^n = \sqrt[n]{a^n}$ 9.  $\sqrt{a^2} = |a|$ .  $\tilde{D}$ ,  $D=b^2-4ac$  (cm. [2.3]) 17. 1 2aПри преобразовании выражения ми корилми часто удобным оказы разование корней в дробные сокращённого умножения мож провется непосредственным рас к и срем жением выражений. Mi MC C CE