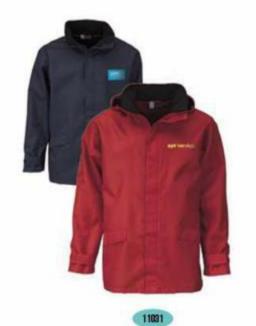

77

Travel wallets

Apparel: Outerwear

11010

Apparel: Golf shirts&polos

Bag: Back packs

Bag: Computer bags

22036