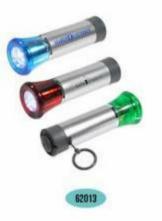

#### Desktop: Magnets clips

Desktop: Clock

Tools: Dynamo flashlight

Tools: Knivse

Tools: Tools

Outdoor&leisure: Golf products:Golf towels

711001

711001-1