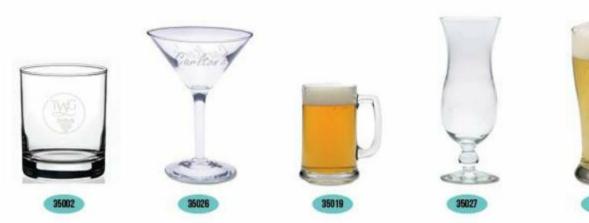

### Insulated bags&coolers

| Chinkware                 |    |
|---------------------------|----|
| Ceramic mugs(coffee mugs) | 17 |
| Travel mugs               | 21 |
| Sport&water bottles       | 25 |
| Crystal mugs              | 29 |