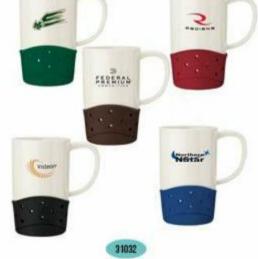

22050

09 <

Bag: Picnic bags

Bag: Insulated bags&coolers

Drinkware: Ceramic mugslcoffee mugs

Drinkware: Ceramic mugs(coffee mugs

Drinkware: Travel mugs

Drinkware: Travel mugs