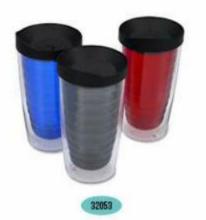

Drinkware: Sport&water bottles

22001

33002

Drinkware: Sport&water bottles

УМНОЖЕНИЯ 2.2. СВОЙСТВА СТІ С КО  $(a+b)^2 = a^2 + 2ab + b^2$ 1. a"= 1.  $(a-b)^2 = a^2 - 2ab + b^2$  $a^{2}-b^{2}=(a-b)\cdot(a+b)$  $2, a^{-x} = \frac{1}{a^{x}},$  $x^{3} + y^{3} = (x + y) \cdot (x^{2} - xy + y^{2})$  $x^{3}-y^{3} = (x-y) \cdot (x^{2} + xy + y^{2})$ 3.  $a^*a^* = a^{*+r}$ .  $(a+b)^3 = a^3 + 3a^2b + 3ab^2 + b^3$  $4. \frac{a^x}{a^y} = a^{x-y}.$  $(a-b)^3 = a^3 - 3a^2b + 3ab^2 - b^3$ а<sup>2</sup> + b<sup>2</sup> - не раскладывается 5.  $(a^x)^y = a^{xy}$  $(a + b + c)^2 = a^2 + b^2 + c^2 + 2ab + 2bc + 2ac$ 6.  $(ab)^{x} = a^{x}b^{x}$ .  $(a + b - c)^2 = a^2 + b^2 + c^2 + 2ab - 2bc - 2ac$ 14 Разложение на множители кнадратного трез 15. 7.  $a^{\pi} = \sqrt[\infty]{a}$ .  $(+bx + c = a(x - x_1)(x - x_2),$ 16. 8.  $a^n = \sqrt[n]{a^n}$ 9.  $\sqrt{a^2} = |a|$ .  $\tilde{D}$ ,  $D=b^2-4ac$  (cm. [2.3]) 17. 1 2aПри преобразовании выражения ми корилми часто удобным оказы разование корней в дробные сокращённого умножения мож провется непосредственным рас к и срем жением выражений. Mi MC C CE