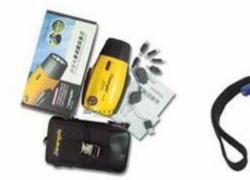

#### Tools

| Solar Flashlight  | 47 |
|-------------------|----|
| Dynamo flashlight | 48 |
| Knivse            | 50 |
| Tools             | 51 |

| Outdoor&leisure                                       |                |
|-------------------------------------------------------|----------------|
| Golf products<br>Golf towels<br>Golf umbrella         | 54<br>54<br>55 |
| Blankets<br>BBQ&Picnic<br>Folding chairs              | 56<br>57<br>59 |
| Technology                                            |                |
| Usb flash drive<br>Usb hub<br>Cases,Bags&Organization | 61<br>63<br>64 |
| Home&kitchen                                          |                |
| Aprons<br>Wine&beverage accessories                   | 66             |
| Bottle openers                                        | 67             |
| Wine gift sets                                        | 69             |
| Wellness&safety                                       |                |
| First aid&medical<br>Stress balls                     | 71<br>72       |
| Travels                                               |                |
| Toiletry bags<br>Luggage tag                          | 74<br>75       |