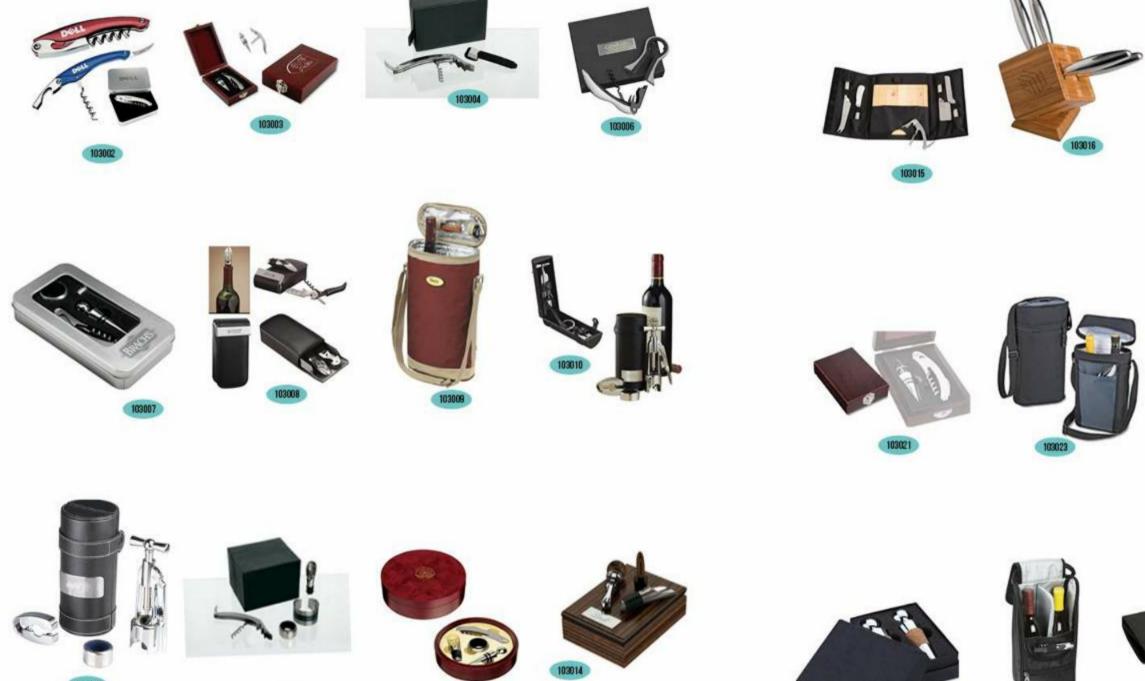

#### Tools

| Solar Flashlight  | 47 |
|-------------------|----|
| Dynamo flashlight | 48 |
| Knivse            | 50 |
| Tools             | 51 |

| Outdoor&leisure                                       |                |
|-------------------------------------------------------|----------------|
| Golf products<br>Golf towels<br>Golf umbrella         | 54<br>54<br>55 |
| Blankets<br>BBQ&Picnic<br>Folding chairs              | 56<br>57<br>59 |
| Technology                                            |                |
| Usb flash drive<br>Usb hub<br>Cases,Bags&Organization | 61<br>63<br>64 |
| Home&kitchen                                          |                |
| Aprons<br>Wine&beverage accessories                   | 66             |
| Bottle openers                                        | 67             |
| Wine gift sets                                        | 69             |
| Wellness&safety                                       |                |
| First aid&medical<br>Stress balls                     | 71<br>72       |
| Travels                                               |                |
| Toiletry bags<br>Luggage tag                          | 74<br>75       |