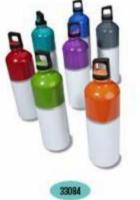

Drinkware: Sport&water bottles

22001

33002

Drinkware: Sport&water bottles

УМНОЖЕНИЯ 2.2. СВОЙСТВА СТІ С КО  $(a+b)^2 = a^2 + 2ab + b^2$ 1. a"= 1.  $(a-b)^2 = a^2 - 2ab + b^2$  $a^{2}-b^{2}=(a-b)\cdot(a+b)$  $2, a^{-x} = \frac{1}{a^{x}},$  $x^{3} + y^{3} = (x + y) \cdot (x^{2} - xy + y^{2})$  $x^{3}-y^{3} = (x-y) \cdot (x^{2} + xy + y^{2})$ 3.  $a^*a^* = a^{*+r}$ .  $(a+b)^3 = a^3 + 3a^2b + 3ab^2 + b^3$  $4. \frac{a^x}{a^y} = a^{x-y}.$  $(a-b)^3 = a^3 - 3a^2b + 3ab^2 - b^3$ а<sup>2</sup> + b<sup>2</sup> - не раскладывается 5.  $(a^x)^y = a^{xy}$  $(a + b + c)^2 = a^2 + b^2 + c^2 + 2ab + 2bc + 2ac$ 6.  $(ab)^{x} = a^{x}b^{x}$ .  $(a + b - c)^2 = a^2 + b^2 + c^2 + 2ab - 2bc - 2ac$ 14 Разложение на множители кнадратного трез 15. 7.  $a^{\pi} = \sqrt[\infty]{a}$ .  $(+bx + c = a(x - x_1)(x - x_2),$ 16. 8.  $a^n = \sqrt[n]{a^n}$ 9.  $\sqrt{a^2} = |a|$ .  $\tilde{D}$ ,  $D=b^2-4ac$  (cm. [2.3]) 17. 1 2aПри преобразовании выражения ми корилми часто удобным оказы разование корней в дробные сокращённого умножения мож провется непосредственным рас к и срем жением выражений. Mi MC C CE