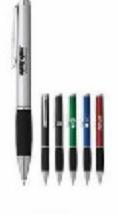

#### Office stationery: Ball Point Pens

Office stationery: Ball Point Pens

35 <

42074

43019

43025

43031

.