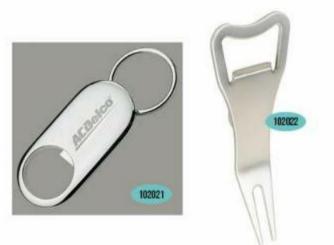

#### Wine&beverage accessories: Bottle openers

wellness&safety: Stress balls

Travels: Toiletry bags

Travels: Luggage tag