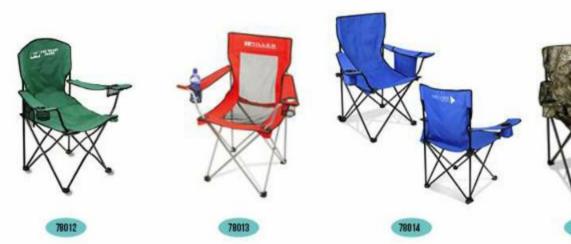

Outdoor&leisure: Blankets

Outdoor&leisure: BBQ&Picnic

76015

Outdoor&leisure: Folding chairs

78010

59 <