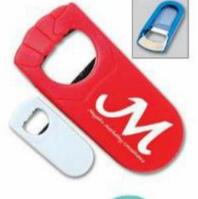

#### Wine&beverage accessories: Bottle openers

wellness&safety: Stress balls

Travels: Toiletry bags

Travels: Luggage tag