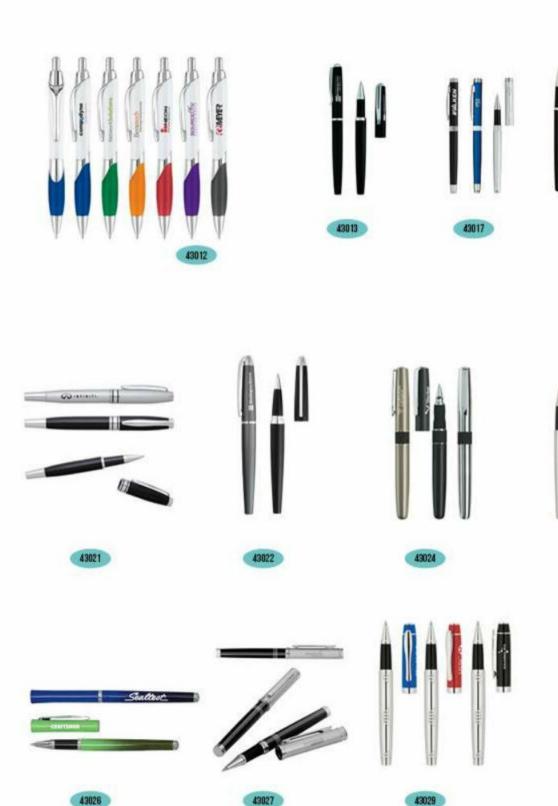

#### Office stationery: Ball Point Pens

Office stationery: Ball Point Pens

35 <

42074

43019

43025

43031

.