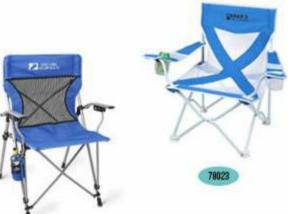

Outdoor&leisure: Blankets

Outdoor&leisure: BBQ&Picnic

76015

Outdoor&leisure: Folding chairs

78010

59 <