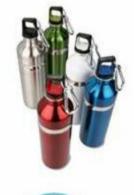

Drinkware: Sport&water bottles

22001

33002

Drinkware: Sport&water bottles

УМНОЖЕНИЯ 2.2. СВОЙСТВА СТІ С КО  $(a+b)^2 = a^2 + 2ab + b^2$ 1. a"= 1.  $(a-b)^2 = a^2 - 2ab + b^2$  $a^{2}-b^{2}=(a-b)\cdot(a+b)$  $2, a^{-x} = \frac{1}{a^{x}},$  $x^{3} + y^{3} = (x + y) \cdot (x^{2} - xy + y^{2})$  $x^{3}-y^{3} = (x-y) \cdot (x^{2} + xy + y^{2})$ 3.  $a^*a^* = a^{*+r}$ .  $(a+b)^3 = a^3 + 3a^2b + 3ab^2 + b^3$  $4. \frac{a^x}{a^y} = a^{x-y}.$  $(a-b)^3 = a^3 - 3a^2b + 3ab^2 - b^3$ а<sup>2</sup> + b<sup>2</sup> - не раскладывается 5.  $(a^x)^y = a^{xy}$  $(a + b + c)^2 = a^2 + b^2 + c^2 + 2ab + 2bc + 2ac$ 6.  $(ab)^{x} = a^{x}b^{x}$ .  $(a + b - c)^2 = a^2 + b^2 + c^2 + 2ab - 2bc - 2ac$ 14 Разложение на множители кнадратного трез 15. 7.  $a^{\pi} = \sqrt[\infty]{a}$ .  $(+bx + c = a(x - x_1)(x - x_2),$ 16. 8.  $a^n = \sqrt[n]{a^n}$ 9.  $\sqrt{a^2} = |a|$ .  $\tilde{D}$ ,  $D=b^2-4ac$  (cm. [2.3]) 17. 1 2aПри преобразовании выражения ми корилми часто удобным оказы разование корней в дробные сокращённого умножения мож провется непосредственным рас к и срем жением выражений. Mi MC C CE