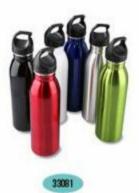

Drinkware: Sport&water bottles

22001

33002

Drinkware: Sport&water bottles

УМНОЖЕНИЯ 2.2. СВОЙСТВА СТІ С КО  $(a+b)^2 = a^2 + 2ab + b^2$ 1. a"= 1.  $(a-b)^2 = a^2 - 2ab + b^2$  $a^{2}-b^{2}=(a-b)\cdot(a+b)$  $2, a^{-x} = \frac{1}{a^{x}},$  $x^{3} + y^{3} = (x + y) \cdot (x^{2} - xy + y^{2})$  $x^{3}-y^{3} = (x-y) \cdot (x^{2} + xy + y^{2})$ 3.  $a^*a^* = a^{*+r}$ .  $(a+b)^3 = a^3 + 3a^2b + 3ab^2 + b^3$  $4. \frac{a^x}{a^y} = a^{x-y}.$  $(a-b)^3 = a^3 - 3a^2b + 3ab^2 - b^3$ а<sup>2</sup> + b<sup>2</sup> - не раскладывается 5.  $(a^x)^y = a^{xy}$  $(a + b + c)^2 = a^2 + b^2 + c^2 + 2ab + 2bc + 2ac$ 6.  $(ab)^{x} = a^{x}b^{x}$ .  $(a + b - c)^2 = a^2 + b^2 + c^2 + 2ab - 2bc - 2ac$ 14 Разложение на множители кнадратного трез 15. 7.  $a^{\pi} = \sqrt[\infty]{a}$ .  $(+bx + c = a(x - x_1)(x - x_2),$ 16. 8.  $a^n = \sqrt[n]{a^n}$ 9.  $\sqrt{a^2} = |a|$ .  $\tilde{D}$ ,  $D=b^2-4ac$  (cm. [2.3]) 17. 1 2aПри преобразовании выражения ми корилми часто удобным оказы разование корней в дробные сокращённого умножения мож провется непосредственным рас к и срем жением выражений. Mi MC C CE