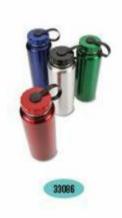

Drinkware: Sport&water bottles

22001

33002

Drinkware: Sport&water bottles

УМНОЖЕНИЯ 2.2. СВОЙСТВА СТІ С КО  $(a+b)^2 = a^2 + 2ab + b^2$ 1. a"= 1.  $(a-b)^2 = a^2 - 2ab + b^2$  $a^{2}-b^{2}=(a-b)\cdot(a+b)$  $2, a^{-x} = \frac{1}{a^{x}},$  $x^{3} + y^{3} = (x + y) \cdot (x^{2} - xy + y^{2})$  $x^{3}-y^{3} = (x-y) \cdot (x^{2} + xy + y^{2})$ 3.  $a^*a^* = a^{*+r}$ .  $(a+b)^3 = a^3 + 3a^2b + 3ab^2 + b^3$  $4. \frac{a^x}{a^y} = a^{x-y}.$  $(a-b)^3 = a^3 - 3a^2b + 3ab^2 - b^3$ а<sup>2</sup> + b<sup>2</sup> - не раскладывается 5.  $(a^x)^y = a^{xy}$  $(a + b + c)^2 = a^2 + b^2 + c^2 + 2ab + 2bc + 2ac$ 6.  $(ab)^{x} = a^{x}b^{x}$ .  $(a + b - c)^2 = a^2 + b^2 + c^2 + 2ab - 2bc - 2ac$ 14 Разложение на множители кнадратного трез 15. 7.  $a^{\pi} = \sqrt[\infty]{a}$ .  $(+bx + c = a(x - x_1)(x - x_2),$ 16. 8.  $a^n = \sqrt[n]{a^n}$ 9.  $\sqrt{a^2} = |a|$ .  $\tilde{D}$ ,  $D=b^2-4ac$  (cm. [2.3]) 17. 1 2aПри преобразовании выражения ми корилми часто удобным оказы разование корней в дробные сокращённого умножения мож провется непосредственным рас к и срем жением выражений. Mi MC C CE