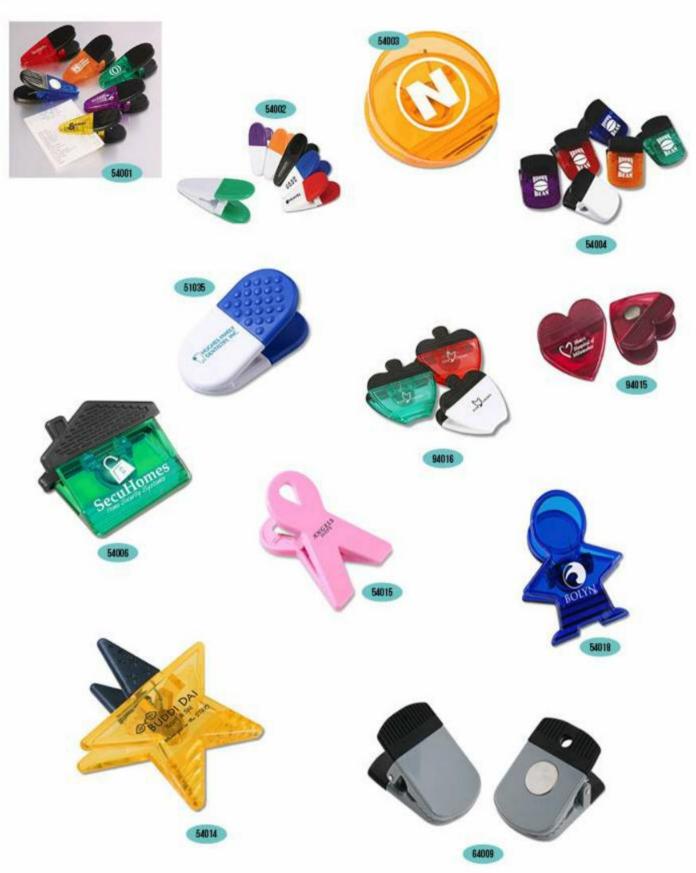

#### Desktop: Magnets clips

Desktop: Clock

Tools: Dynamo flashlight

Tools: Knivse

Tools: Tools

Outdoor&leisure: Golf products:Golf towels

711001

711001-1