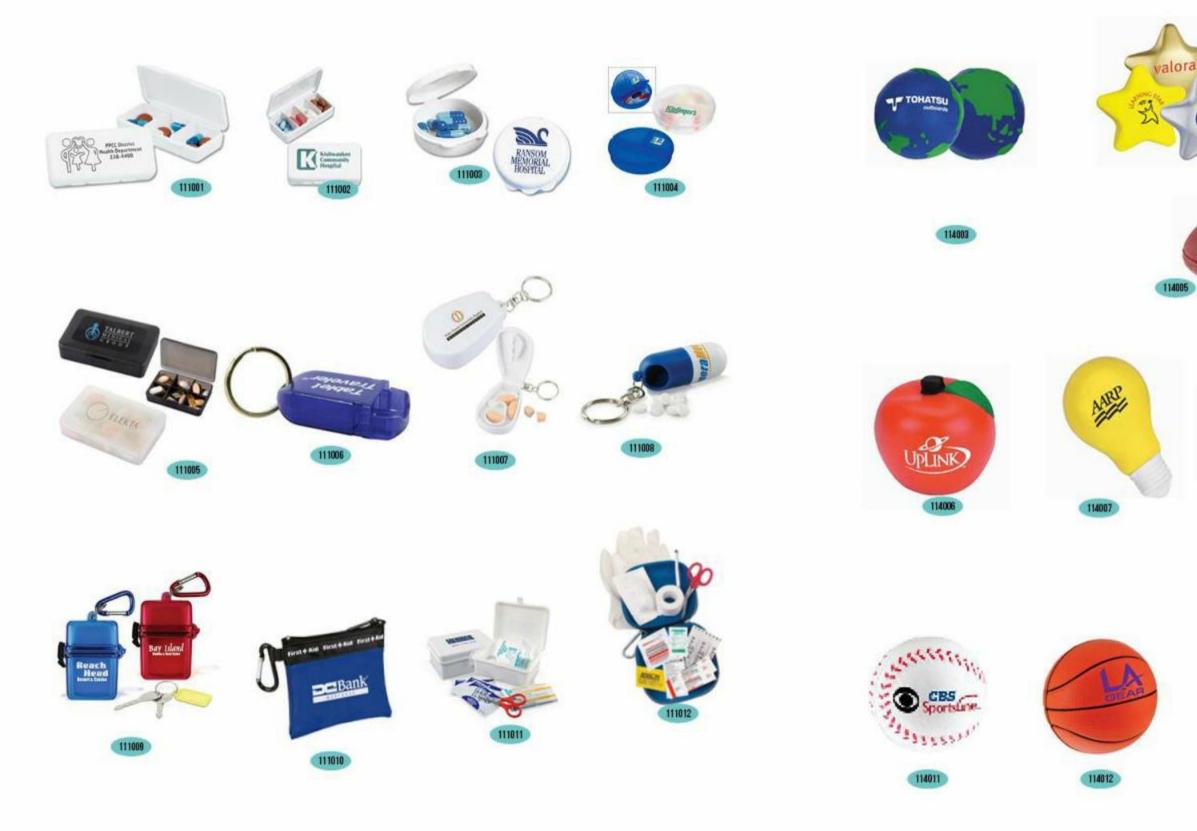

#### Wine&beverage accessories: Bottle openers

wellness&safety: Stress balls

Travels: Toiletry bags

Travels: Luggage tag