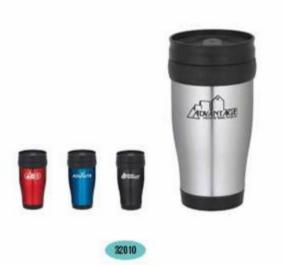

22050

09 <

Bag: Picnic bags

Bag: Insulated bags&coolers

Drinkware: Ceramic mugslcoffee mugs

Drinkware: Ceramic mugs(coffee mugs

Drinkware: Travel mugs

Drinkware: Travel mugs