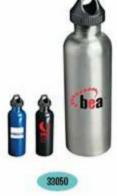

Drinkware: Sport&water bottles

22001

33002

Drinkware: Sport&water bottles

УМНОЖЕНИЯ 2.2. СВОЙСТВА СТІ С КО  $(a+b)^2 = a^2 + 2ab + b^2$ 1. a"= 1.  $(a-b)^2 = a^2 - 2ab + b^2$  $a^{2}-b^{2}=(a-b)\cdot(a+b)$  $2, a^{-x} = \frac{1}{a^{x}},$  $x^{3} + y^{3} = (x + y) \cdot (x^{2} - xy + y^{2})$  $x^{3}-y^{3} = (x-y) \cdot (x^{2} + xy + y^{2})$ 3.  $a^*a^* = a^{*+r}$ .  $(a+b)^3 = a^3 + 3a^2b + 3ab^2 + b^3$  $4. \frac{a^x}{a^y} = a^{x-y}.$  $(a-b)^3 = a^3 - 3a^2b + 3ab^2 - b^3$ а<sup>2</sup> + b<sup>2</sup> - не раскладывается 5.  $(a^x)^y = a^{xy}$  $(a + b + c)^2 = a^2 + b^2 + c^2 + 2ab + 2bc + 2ac$ 6.  $(ab)^{x} = a^{x}b^{x}$ .  $(a + b - c)^2 = a^2 + b^2 + c^2 + 2ab - 2bc - 2ac$ 14 Разложение на множители кнадратного трез 15. 7.  $a^{\pi} = \sqrt[\infty]{a}$ .  $(+bx + c = a(x - x_1)(x - x_2),$ 16. 8.  $a^n = \sqrt[n]{a^n}$ 9.  $\sqrt{a^2} = |a|$ .  $\tilde{D}$ ,  $D=b^2-4ac$  (cm. [2.3]) 17. 1 2aПри преобразовании выражения ми корилми часто удобным оказы разование корней в дробные сокращённого умножения мож провется непосредственным рас к и срем жением выражений. Mi MC C CE