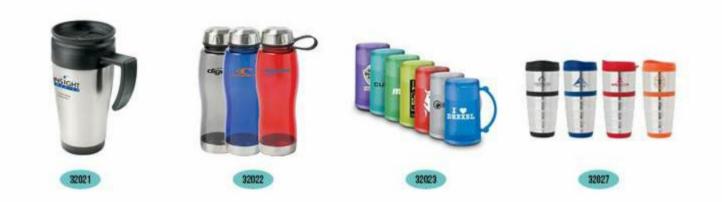

22050

09 <

Bag: Picnic bags

Bag: Insulated bags&coolers

Drinkware: Ceramic mugslcoffee mugs

Drinkware: Ceramic mugs(coffee mugs

Drinkware: Travel mugs

Drinkware: Travel mugs

Drinkware: Sport&water bottles

22001

33002

Drinkware: Sport&water bottles

УМНОЖЕНИЯ 2.2. СВОЙСТВА СТІ С КО  $(a+b)^2 = a^2 + 2ab + b^2$ 1. a"= 1.  $(a-b)^2 = a^2 - 2ab + b^2$  $a^{2}-b^{2}=(a-b)\cdot(a+b)$  $2, a^{-x} = \frac{1}{a^{x}},$  $x^{3} + y^{3} = (x + y) \cdot (x^{2} - xy + y^{2})$  $x^{3}-y^{3} = (x-y) \cdot (x^{2} + xy + y^{2})$ 3.  $a^*a^* = a^{*+r}$ .  $(a+b)^3 = a^3 + 3a^2b + 3ab^2 + b^3$  $4. \frac{a^x}{a^y} = a^{x-y}.$  $(a-b)^3 = a^3 - 3a^2b + 3ab^2 - b^3$ а<sup>2</sup> + b<sup>2</sup> - не раскладывается 5.  $(a^x)^y = a^{xy}$  $(a + b + c)^2 = a^2 + b^2 + c^2 + 2ab + 2bc + 2ac$ 6.  $(ab)^{x} = a^{x}b^{x}$ .  $(a + b - c)^2 = a^2 + b^2 + c^2 + 2ab - 2bc - 2ac$ 14 Разложение на множители кнадратного трез 15. 7.  $a^{\pi} = \sqrt[\infty]{a}$ .  $(+bx + c = a(x - x_1)(x - x_2),$ 16. 8.  $a^n = \sqrt[n]{a^n}$ 9.  $\sqrt{a^2} = |a|$ .  $\tilde{D}$ ,  $D=b^2-4ac$  (cm. [2.3]) 17. 1 2aПри преобразовании выражения ми корилми часто удобным оказы разование корней в дробные сокращённого умножения мож провется непосредственным рас к и срем жением выражений. Mi MC C CE