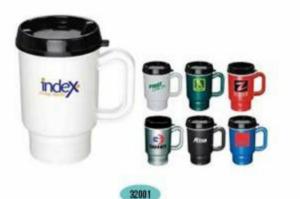

Drinkware: Sport&water bottles

22001

33002

Drinkware: Sport&water bottles

УМНОЖЕНИЯ 2.2. СВОЙСТВА СТІ С КО  $(a+b)^2 = a^2 + 2ab + b^2$ 1. a"= 1.  $(a-b)^2 = a^2 - 2ab + b^2$  $a^{2}-b^{2}=(a-b)\cdot(a+b)$  $2, a^{-x} = \frac{1}{a^{x}},$  $x^{3} + y^{3} = (x + y) \cdot (x^{2} - xy + y^{2})$  $x^{3}-y^{3} = (x-y) \cdot (x^{2} + xy + y^{2})$ 3.  $a^*a^* = a^{*+r}$ .  $(a+b)^3 = a^3 + 3a^2b + 3ab^2 + b^3$  $4. \frac{a^x}{a^y} = a^{x-y}.$  $(a-b)^3 = a^3 - 3a^2b + 3ab^2 - b^3$ а<sup>2</sup> + b<sup>2</sup> - не раскладывается 5.  $(a^x)^y = a^{xy}$  $(a + b + c)^2 = a^2 + b^2 + c^2 + 2ab + 2bc + 2ac$ 6.  $(ab)^{x} = a^{x}b^{x}$ .  $(a + b - c)^2 = a^2 + b^2 + c^2 + 2ab - 2bc - 2ac$ 14 Разложение на множители кнадратного трез 15. 7.  $a^{\pi} = \sqrt[\infty]{a}$ .  $(+bx + c = a(x - x_1)(x - x_2),$ 16. 8.  $a^n = \sqrt[n]{a^n}$ 9.  $\sqrt{a^2} = |a|$ .  $\tilde{D}$ ,  $D=b^2-4ac$  (cm. [2.3]) 17. 1 2aПри преобразовании выражения ми корилми часто удобным оказы разование корней в дробные сокращённого умножения мож провется непосредственным рас к и срем жением выражений. Mi MC C CE