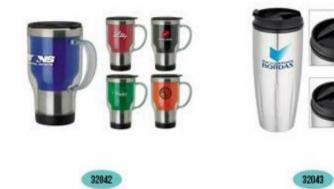

22050

09 <

Bag: Picnic bags

Bag: Insulated bags&coolers

Drinkware: Ceramic mugslcoffee mugs

Drinkware: Ceramic mugs(coffee mugs

Drinkware: Travel mugs

Drinkware: Travel mugs