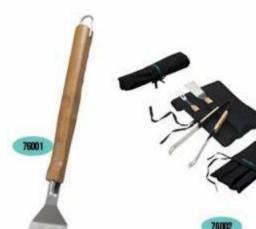

#### Tools

| Solar Flashlight  | 47 |
|-------------------|----|
| Dynamo flashlight | 48 |
| Knivse            | 50 |
| Tools             | 51 |

| Outdoor&leisure                                       |                |
|-------------------------------------------------------|----------------|
| Golf products<br>Golf towels<br>Golf umbrella         | 54<br>54<br>55 |
| Blankets<br>BBQ&Picnic<br>Folding chairs              | 56<br>57<br>59 |
| Technology                                            |                |
| Usb flash drive<br>Usb hub<br>Cases,Bags&Organization | 61<br>63<br>64 |
| Home&kitchen                                          |                |
| Aprons<br>Wine&beverage accessories                   | 66             |
| Bottle openers                                        | 67             |
| Wine gift sets                                        | 69             |
| Wellness&safety                                       |                |
| First aid&medical<br>Stress balls                     | 71<br>72       |
| Travels                                               |                |
| Toiletry bags<br>Luggage tag                          | 74<br>75       |