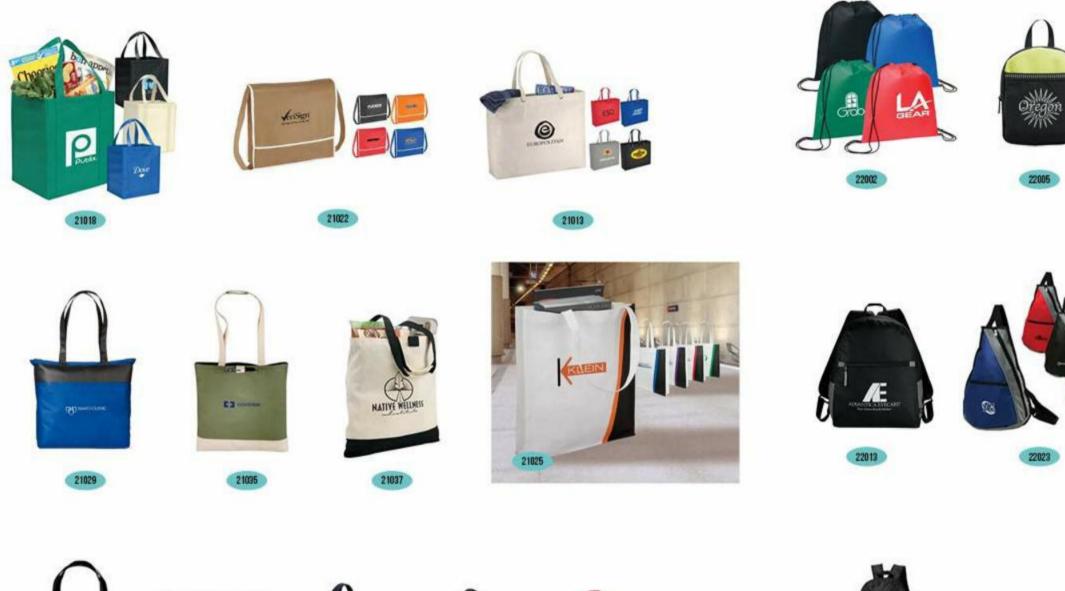

<br>63<br>64 |
| Home&kitchen                                          |                |
| Aprons<br>Wine&beverage accessories                   | 66             |
| Bottle openers                                        | 67             |
| Wine gift sets                                        | 69             |
| Wellness&safety                                       |                |
| First aid&medical<br>Stress balls                     | 71<br>72       |
| Travels                                               |                |
| Toiletry bags<br>Luggage tag                          | 74<br>75       |

77

Travel wallets



Apparel: Outerwear



11010





























Apparel: Golf shirts&polos





























































Bag: Back packs























Bag: Computer bags



22036









































22050

09 <























Bag: Picnic bags







Bag: Insulated bags&coolers

















































Drinkware: Ceramic mugslcoffee mugs































Drinkware: Ceramic mugs(coffee mugs









Drinkware: Travel mugs





































Drinkware: Travel mugs



















































Drinkware: Sport&water bottles



22001



33002























































Drinkware: Sport&water bottles





































































УМНОЖЕНИЯ 2.2. СВОЙСТВА СТІ С КО  $(a+b)^2 = a^2 + 2ab + b^2$ 1. a"= 1.  $(a-b)^2 = a^2 - 2ab + b^2$  $a^{2}-b^{2}=(a-b)\cd