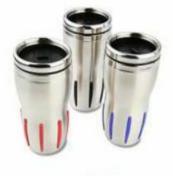

22050

09 <

Bag: Picnic bags

Bag: Insulated bags&coolers

Drinkware: Ceramic mugslcoffee mugs

Drinkware: Ceramic mugs(coffee mugs

Drinkware: Travel mugs

Drinkware: Travel mugs