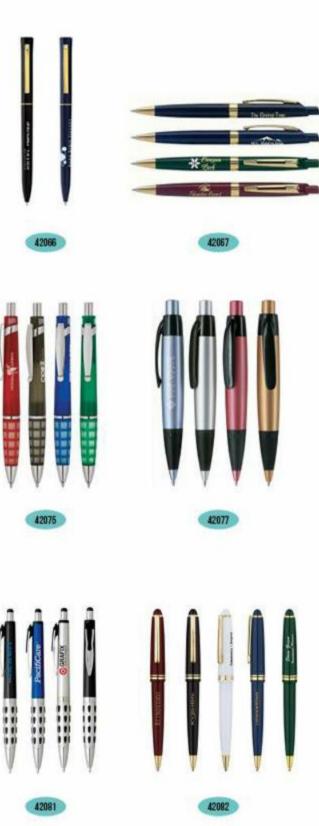

#### Office stationery: Ball Point Pens

Office stationery: Ball Point Pens

35 <

42074

43019

43025

43031

.

Office stationery: Novelty Pens