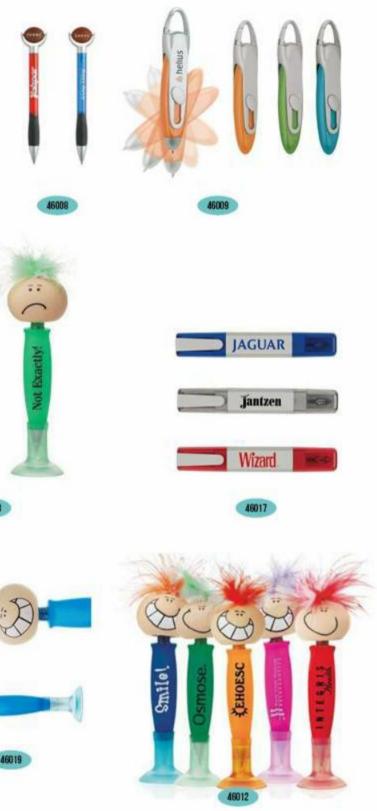

2ac$ 14 Разложение на множители кнадратного трез 15. 7.  $a^{\pi} = \sqrt[\infty]{a}$ .  $(+bx + c = a(x - x_1)(x - x_2),$ 16. 8.  $a^n = \sqrt[n]{a^n}$ 9.  $\sqrt{a^2} = |a|$ .  $\tilde{D}$ ,  $D=b^2-4ac$  (cm. [2.3]) 17. 1 2aПри преобразовании выражения ми корилми часто удобным оказы разование корней в дробные сокращённого умножения мож провется непосредственным рас к и срем жением выражений. Mi MC C CE

#### Office stationery: Calculators



#### Office stationery: Calculators











5838 (58





































Office stationery: Calculators















































#### Office stationery: Ball Point Pens



Office stationery: Ball Point Pens





35 <







42074















43019

43025

43031

.

Office stationery: Novelty Pens











#### Office stationery: Notebooks





























#### Desktop: Desktop novelty items











#### Desktop: Magnets clips















Desktop: Clock











Tools: Dynamo flashlight









































Tools: Knivse



































Tools: Tools









Outdoor&leisure: Golf products:Golf towels



711001



711001-1

















Outdoor&leisure: Blankets









Outdoor&leisure: BBQ&Picnic









76015









































Outdoor&leisure: Folding chairs























78010





59 <











#### Technology: Usb flash drive









Technology: Cases, Bags & Organization









Home&kitchen: Aprons

































#### Wine&beverage accessories: Bottle openers