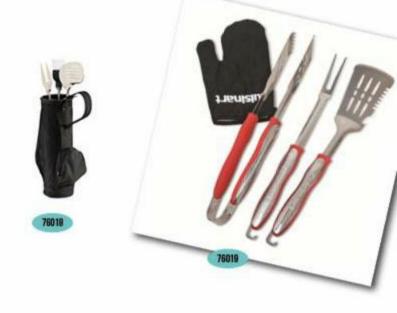

Outdoor&leisure: Blankets

Outdoor&leisure: BBQ&Picnic

76015

Outdoor&leisure: Folding chairs

78010

59 <