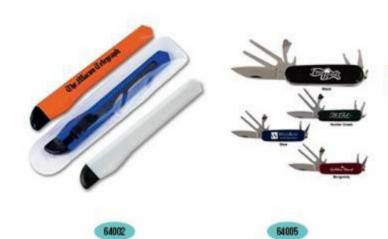

#### Desktop: Magnets clips

Desktop: Clock

Tools: Dynamo flashlight

Tools: Knivse

Tools: Tools

Outdoor&leisure: Golf products:Golf towels

711001

711001-1