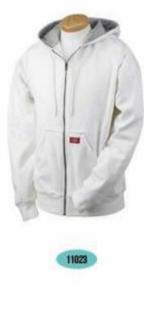

77

Travel wallets

Apparel: Outerwear

11010

Apparel: Golf shirts&polos

Bag: Back packs

Bag: Computer bags

22036